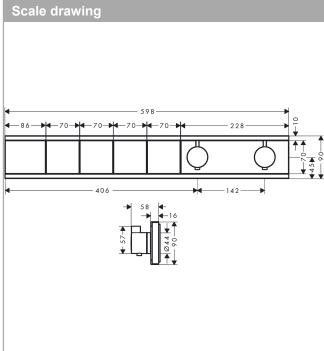

### product features

- · 4 functions
- thermostat cartridge, Start/stop valve to operate the functions
- depending on volume flow and installation situation approx. 50% flow rate reduction and integrated shut off function
- · Select push-button on/off control for 4 outlets
- · simultaneous use of several outlets
- · maximum flow rate at 3 bar: 38 l/min
- · flow rate per outlet: 26 l/min
- · flow rate by simultaneous use of all outlets: 38 l/min
- min. operating pressure: 1 bar
- $\cdot\$  max. operating pressure: 10 bar
- · safety stop at 40 °C
- · temperature limitation adjustable
- · non-return valve
- · Thermostat is delivered with buttons handshower, PowderRain, Waterfall, Rain large
- · connection type: basic set