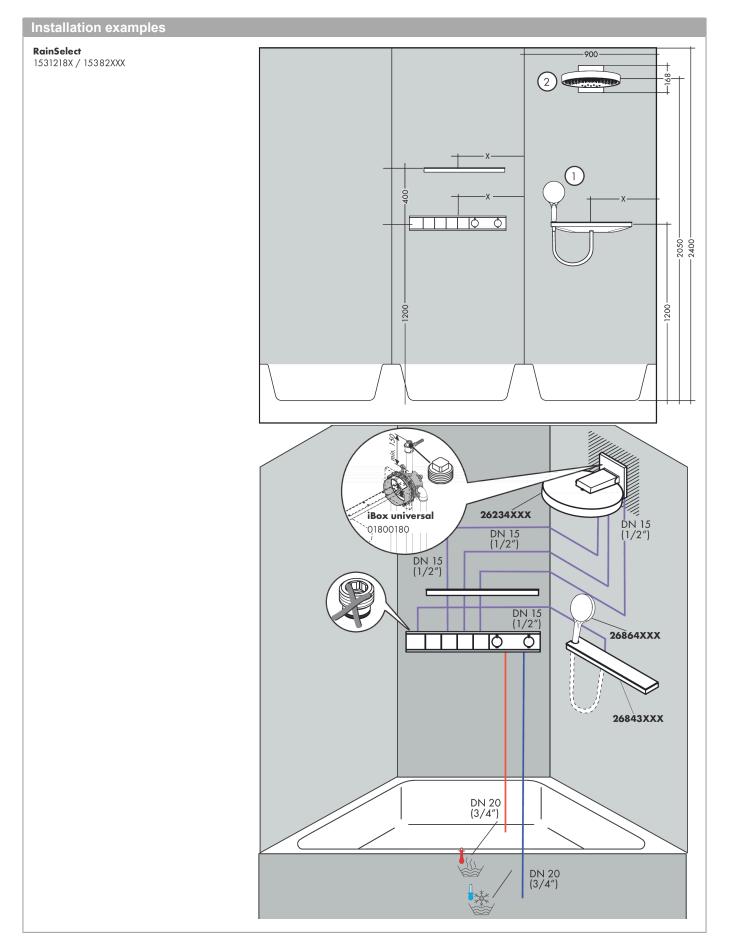

#### **RainSelect**

### product features

- · 4 functions
- thermostat cartridge, Start/stop valve to operate the functions
- depending on volume flow and installation situation approx. 50% flow rate reduction and integrated shut off function
- · Select push-button on/off control for 4 outlets
- · simultaneous use of several outlets
- · maximum flow rate at 3 bar: 38 l/min
- · flow rate per outlet: 26 l/min
- · flow rate by simultaneous use of all outlets: 38 l/min
- min. operating pressure: 1 bar
- $\cdot\$  max. operating pressure: 10 bar
- · safety stop at 40 °C
- · temperature limitation adjustable
- · non-return valve
- · Thermostat is delivered with buttons handshower, PowderRain, Waterfall, Rain large
- · connection type: basic set