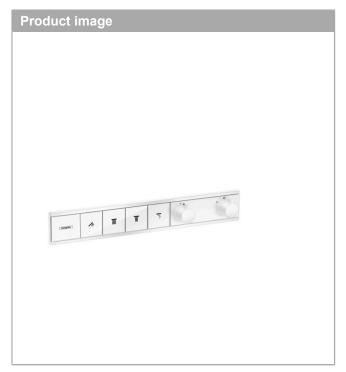

### product features

- · 4 functions
- thermostat cartridge, Start/stop valve to operate the functions
- depending on volume flow and installation situation approx. 50% flow rate reduction and integrated shut off function
- · Select push-button on/off control for 4 outlets
- · simultaneous use of several outlets
- · maximum flow rate at 3 bar: 38 l/min
- · flow rate per outlet: 26 l/min
- · flow rate by simultaneous use of all outlets: 38 l/min
- min. operating pressure: 1 bar
- $\cdot\$  max. operating pressure: 10 bar
- · safety stop at 40 °C
- · temperature limitation adjustable
- · non-return valve
- · Thermostat is delivered with buttons handshower, PowderRain, Waterfall, Rain large
- · connection type: basic set