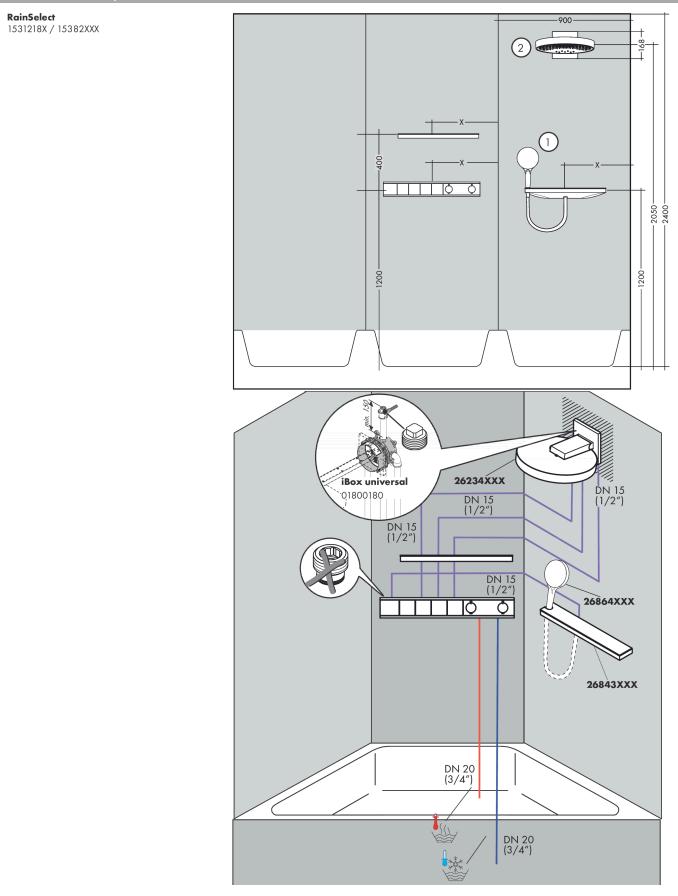

flow and installation situation approx. 50% flow rate reduction and integrated shut off function
- · Select push-button on/off control for 4 outlets
- · simultaneous use of several outlets
- · maximum flow rate at 3 bar: 38 l/min
- · flow rate per outlet: 26 l/min
- · flow rate by simultaneous use of all outlets: 38 l/min
- · min. operating pressure: 1 bar
- · max. operating pressure: 10 bar
- safety stop at 40 °C
- · temperature limitation adjustable
- · non-return valve
- Thermostat is delivered with buttons handshower, PowderRain, Waterfall, Rain large
- · connection type: basic set

| Product image |
|---------------|
|               |





## hansgrohe

# RainSelectThermostat for concealed installation for 4 functionsFinish: ChromeArticle Number: 15382000

#### Installation examples