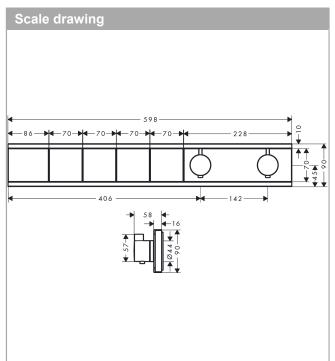

#### product features

- · 4 functions
- thermostat cartridge, Start/stop valve to operate the functions
- depending on volume flow and installation situation approx. 50% flow rate reduction and integrated shut off function
- · Select push-button on/off control for 4 outlets
- · simultaneous use of several outlets
- · maximum flow rate at 3 bar: 38 l/min
- · flow rate per outlet: 26 l/min
- · flow rate by simultaneous use of all outlets: 38 l/min
- · min. operating pressure: 1 bar
- · max. operating pressure: 10 bar
- safety stop at 40 °C
- · temperature limitation adjustable
- · non-return valve
- Thermostat is delivered with buttons handshower, PowderRain, Waterfall, Rain large
- · connection type: basic set