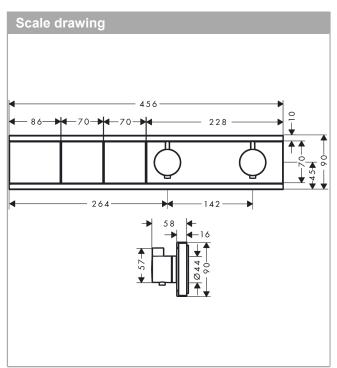

#### product features

- · 2 functions
- thermostat cartridge, Start/stop valve to operate the functions
- depending on volume flow and installation situation approx. 50% flow rate reduction and integrated shut off function
- · Select push-button on/off control for 2 outlets
- · simultaneous use of several outlets
- · maximum flow rate at 3 bar: 38 l/min
- · flow rate per outlet: 26 l/min
- $\cdot~$  flow rate by simultaneous use of all outlets: 38 l/min
- · min. operating pressure: 1 bar
- · max. operating pressure: 10 bar
- · safety stop at 40 °C
- · temperature limitation adjustable
- · non-return valve
- · Thermostat is delivered with buttons handshower and PowderRain
- · connection type: basic set