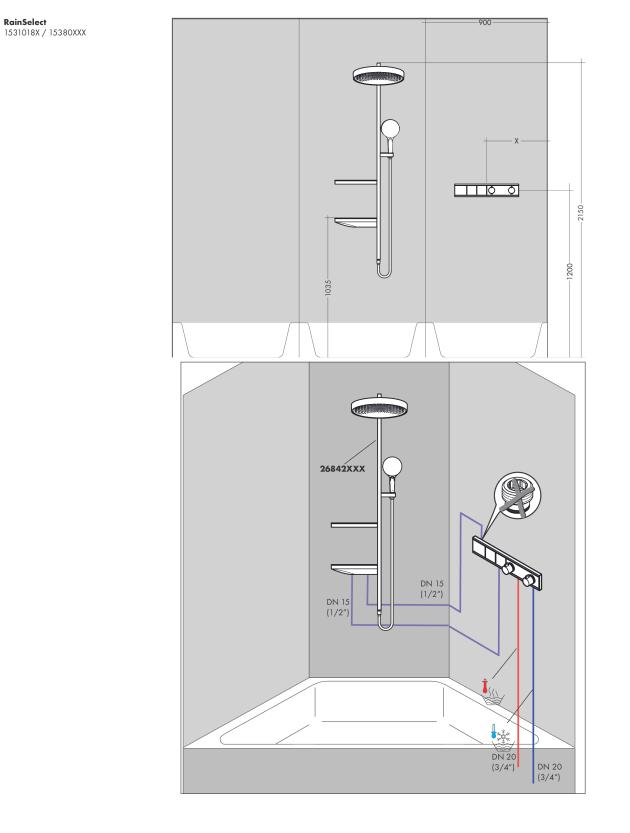

on
- · Select push-button on/off control for 2 outlets
- · simultaneous use of several outlets
- · maximum flow rate at 3 bar: 38 l/min
- · flow rate per outlet: 26 l/min
- $\cdot~$  flow rate by simultaneous use of all outlets: 38 l/min
- · min. operating pressure: 1 bar
- · max. operating pressure: 10 bar
- · safety stop at 40 °C
- · temperature limitation adjustable
- · non-return valve
- · Thermostat is delivered with buttons handshower and PowderRain
- · connection type: basic set







# hansgrohe

## hansgrohe

#### RainSelect Thermostat for concealed installation for 2 functions Finish: Brushed Black Chrome Article Number: 15380340



# Thermostat for concealed installation for 2 functionsFinish: Brushed Black ChromeArticle Number: 15380340

### Installation examples

RainSelect