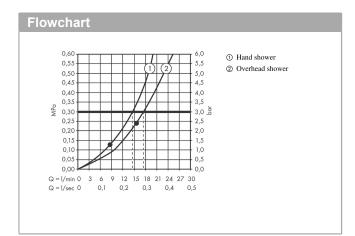

#### product features

- · 2 functions
- thermostat cartridge, Start/stop valve to operate the functions
- depending on volume flow and installation situation approx. 50% flow rate reduction and integrated shut off function
- · Select push-button on/off control for 2 outlets
- · simultaneous use of several outlets
- · maximum flow rate at 3 bar: 38 l/min
- · flow rate per outlet: 26 l/min
- $\cdot~$  flow rate by simultaneous use of all outlets: 38 l/min
- · min. operating pressure: 1 bar
- · max. operating pressure: 10 bar
- · safety stop at 40 °C
- · temperature limitation adjustable
- · non-return valve
- · Thermostat is delivered with buttons handshower and PowderRain
- · connection type: basic set