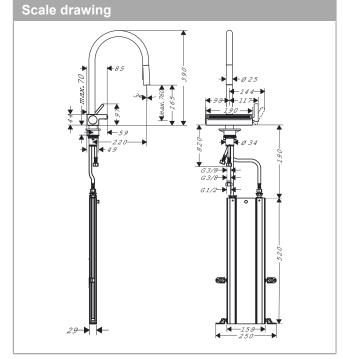

## product features

- · consists of: single lever kitchen mixer, hose box, multifunctional strainer
- ComfortZone 170
- swivel range adjustable in 3 steps 60°, 110° or 150°
- · laminar spray and shower spray, SatinFlow
- change between SatinFlow and pull-out spray at the touch of a button
- · lockable shower spray, spray returns through pressing spray diverter
- · MagFit magnetic shower support
- · connection dimension: DN15
- · ceramic cartridge
- connection type: G % connections
- · integrated non-return valve
- · not suitable for continuous flow water heaters
- · sBox for quiet, smooth and protected hose guidance in the cabinet, under the countertop
- tap hole with Ø 35 mm required, recommendation: the middle of tap hole drilling should be max. 50 mm from the back side of of the bowl