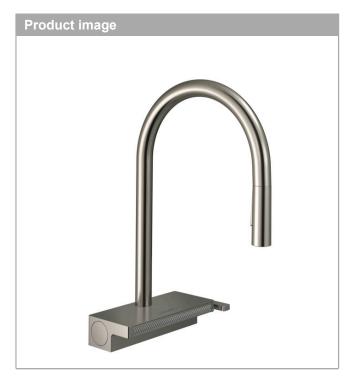

## **Aquno Select M81**

Single lever kitchen mixer 170, pull-out spout, 3 jet, sBox Finish: Stainless Steel Finish Article Number: 73831803

## product features

- · consists of: single lever kitchen mixer, hose box, multifunctional strainer
- ComfortZone 170
- swivel range adjustable in 3 steps 60°, 110° or 150°
- · laminar spray and shower spray, SatinFlow
- change between SatinFlow and pull-out spray at the touch of a button
- · lockable shower spray, spray returns through pressing spray diverter
- · MagFit magnetic shower support
- · connection dimension: DN15
- · ceramic cartridge
- connection type: G % connections
- · integrated non-return valve
- · not suitable for continuous flow water heaters
- · sBox for quiet, smooth and protected hose guidance in the cabinet, under the countertop
- tap hole with Ø 35 mm required, recommendation: the middle of tap hole drilling should be max. 50 mm from the back side of of the bowl