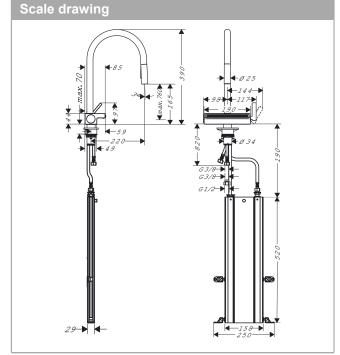

## product features

- · consists of: single lever kitchen mixer, hose box, multifunctional strainer
- · ComfortZone 170
- · swivel range adjustable in 3 steps 60°, 110° or 150°
- · laminar spray and shower spray, SatinFlow
- change between SatinFlow and pull-out spray at the touch of a button
- · lockable shower spray, spray returns through pressing spray diverter
- · MagFit magnetic shower support
- · connection dimension: DN15
- · ceramic cartridge
- · connection type: G 3/4 connections
- · integrated non-return valve
- · not suitable for continuous flow water heaters
- · sBox for quiet, smooth and protected hose guidance in the cabinet, under the countertop
- tap hole with Ø 35 mm required, recommendation: the middle of tap hole drilling should be max. 50 mm from the back side of of the bowl