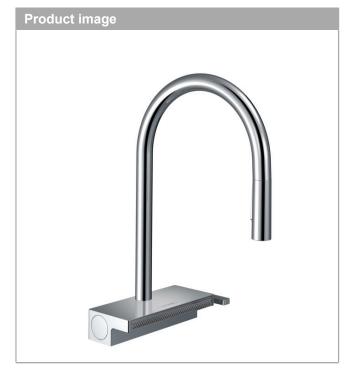

## **Aquno Select M81**

## Single lever kitchen mixer 170, pull-out spout, 3 jet, sBox

Finish: Chrome Article Number: 73831003

## product features

- · consists of: single lever kitchen mixer, hose box, multifunctional strainer
- ComfortZone 170
- · swivel range adjustable in 3 steps 60°, 110° or 150°
- · laminar spray and shower spray, SatinFlow
- change between SatinFlow and pull-out spray at the touch of a button
- lockable shower spray, spray returns through pressing spray diverter
- · MagFit magnetic shower support
- · connection dimension: DN15
- · ceramic cartridge
- · connection type: G 3/4 connections
- · integrated non-return valve
- · not suitable for continuous flow water heaters
- · sBox for quiet, smooth and protected hose guidance in the cabinet, under the countertop
- tap hole with Ø 35 mm required, recommendation: the middle of tap hole drilling should be max. 50 mm from the back side of of the bowl