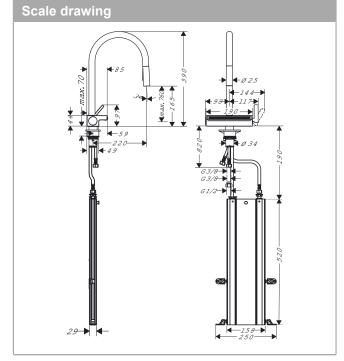

## product features

- · consists of: single lever kitchen mixer, hose box, multifunctional strainer
- ComfortZone 170
- · swivel range adjustable in 3 steps 60°, 110° or 150°
- · laminar spray and shower spray, SatinFlow
- change between SatinFlow and pull-out spray at the touch of a button
- lockable shower spray, spray returns through pressing spray diverter
- · MagFit magnetic shower support
- · connection dimension: DN15
- · ceramic cartridge
- · connection type: G 3/4 connections
- · integrated non-return valve
- · not suitable for continuous flow water heaters
- · sBox for quiet, smooth and protected hose guidance in the cabinet, under the countertop
- tap hole with Ø 35 mm required, recommendation: the middle of tap hole drilling should be max. 50 mm from the back side of of the bowl