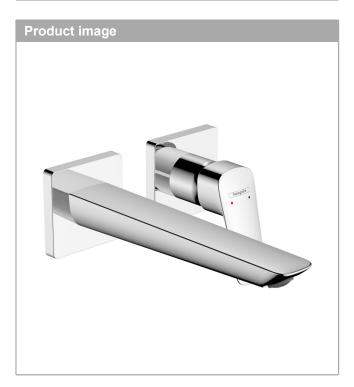

# Single lever basin mixer for concealed installation Fine wall-mounted with spout 20,6 cm

Finish: Chrome Article Number: 71256000

### Logis

Single lever basin mixer for concealed installation Fine wall-mounted with spout 20,6 cm Finish: Chrome Article Number: 71256000