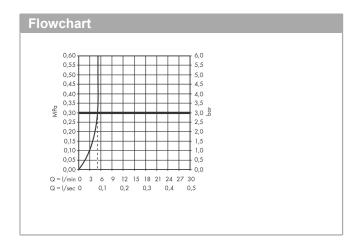

#### product features

- · consists of: single lever basin mixer for concealed installation wall-mounted, waste set
- · projection: 206 mm
- · handle variant: lever handle
- · spray type: normal spray
- · maximum flow rate at 3 bar: 5 l/min
- · ceramic cartridge
- · temperature limitation adjustable
- · suitable for continuous flow water heaters
- · non-closing waste set
- · material waste set: metal
- connection type: basic set
- · connection dimension: DN15
- handle can be positioned on the right or left, depending on the basic set installation