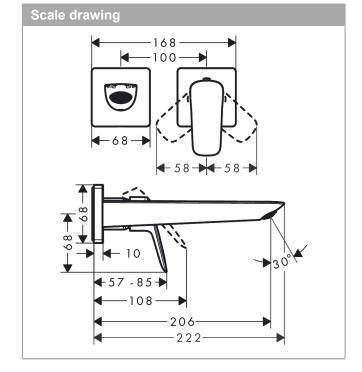

#### product features

- · consists of: single lever basin mixer for concealed installation wall-mounted, waste set
- · projection: 206 mm
- · handle variant: lever handle
- · spray type: normal spray
- · maximum flow rate at 3 bar: 5 l/min
- · ceramic cartridge
- · temperature limitation adjustable
- · suitable for continuous flow water heaters
- · non-closing waste set
- · material waste set: metal
- connection type: basic set
- · connection dimension: DN15
- handle can be positioned on the right or left, depending on the basic set installation