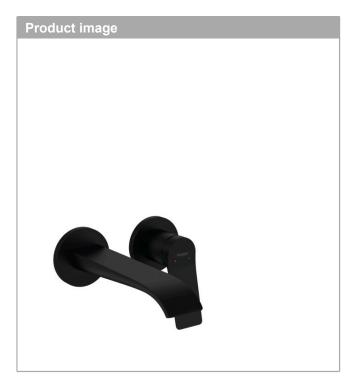

# Single lever basin mixer for concealed installation wall-mounted with spout 19,2 cm

Finish: Matt Black Article Number: 75050670

### **Vivenis**

Single lever basin mixer for concealed installation wall-mounted with spout 19,2 cm Finish: Matt Black Article Number: 75050670