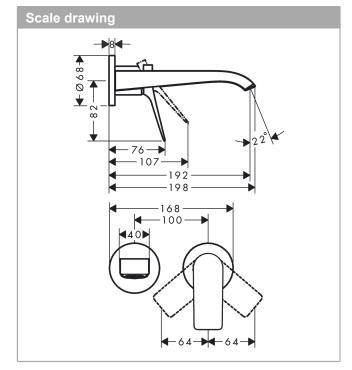

### product features

- · consists of: single lever basin mixer for concealed installation wall-mounted, waste set
- · projection: 192 mm
- · spray type: WaterfallStream
- · maximum flow rate at 3 bar: 5 l/min
- ceramic cartridge
- · temperature limitation adjustable
- · suitable for continuous flow water heaters
- · non-closing waste set
- · material waste set: metal
- · connection type: basic set
- connection dimension: DN15
- handle can be positioned on the right or left, depending on the basic set installation