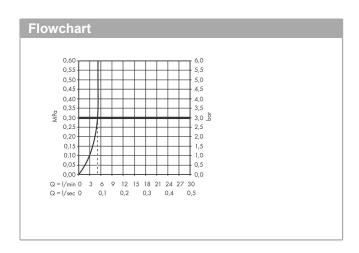

### product features

- · consists of: single lever basin mixer for concealed installation wall-mounted, waste set
- · projection: 192 mm
- · spray type: WaterfallStream
- · maximum flow rate at 3 bar: 5 l/min
- ceramic cartridge
- · temperature limitation adjustable
- · suitable for continuous flow water heaters
- · non-closing waste set
- · material waste set: metal
- · connection type: basic set
- connection dimension: DN15
- handle can be positioned on the right or left, depending on the basic set installation