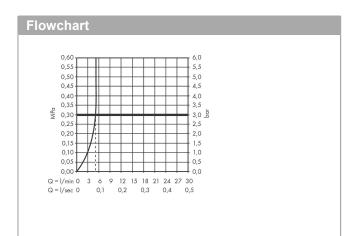

## installation wall-mounted, waste set · projection: 192 mm **Design awards** · spray type: WaterfallStream

- · maximum flow rate at 3 bar: 5 l/min
- · ceramic cartridge
- · temperature limitation adjustable
- · suitable for continuous flow water heaters