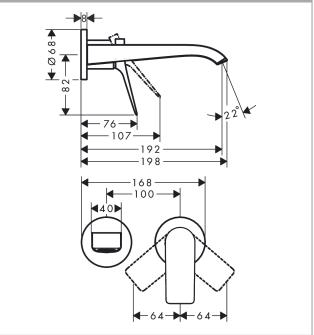

### Single lever basin mixer for concealed installation wall-mounted with spout 19,2 cm Article Number: 75050000 Finish: Chrome

# **Product image** Scale drawing Ø 6 8 🕈 ᡟ à

Technology

# Vivenis Single lever basin mixer for concealed installation wall-mounted with spout 19,2 cm Finish: Chrome Article Number: 75050000