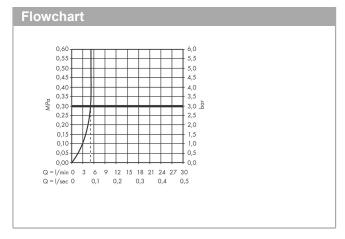

## product features

- · consists of: single lever basin mixer for concealed installation wall-mounted, waste set
- projection: 228 mm
- · spray type: laminar spray
- · maximum flow rate at 3 bar: 5 l/min
- ceramic cartridge
- · suitable for continuous flow water heaters
- · non-closing waste set
- · material waste set: metal
- · connection type: basic set
- · connection dimension: DN15
- handle can be positioned on the right or left, depending on the basic set installation