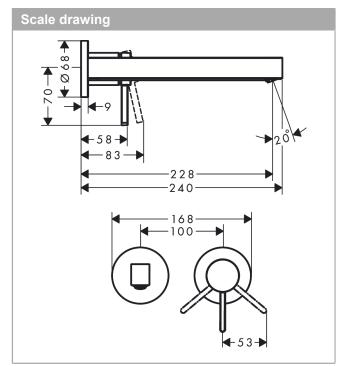

## product features

- · consists of: single lever basin mixer for concealed installation wall-mounted, waste set
- projection: 228 mm
- · spray type: laminar spray
- · maximum flow rate at 3 bar: 5 l/min
- ceramic cartridge
- · suitable for continuous flow water heaters
- · non-closing waste set
- · material waste set: metal
- · connection type: basic set
- · connection dimension: DN15
- handle can be positioned on the right or left, depending on the basic set installation