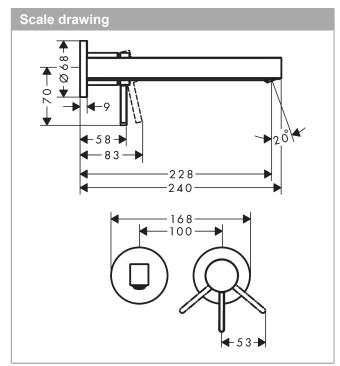

## product features

- · consists of: single lever basin mixer for concealed installation wall-mounted, waste set
- · projection: 228 mm
- · spray type: laminar spray
- · maximum flow rate at 3 bar: 5 l/min
- ceramic cartridge
- · suitable for continuous flow water heaters
- · non-closing waste set
- · material waste set: metal
- · connection type: basic set
- · connection dimension: DN15
- handle can be positioned on the right or left, depending on the basic set installation