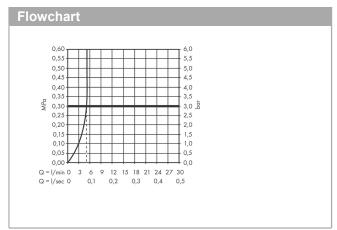

## product features

- · consists of: single lever basin mixer for concealed installation wall-mounted, waste set
- · projection: 228 mm
- · spray type: laminar spray
- · maximum flow rate at 3 bar: 5 l/min
- ceramic cartridge
- · suitable for continuous flow water heaters
- · non-closing waste set
- · material waste set: metal
- · connection type: basic set
- · connection dimension: DN15
- handle can be positioned on the right or left, depending on the basic set installation