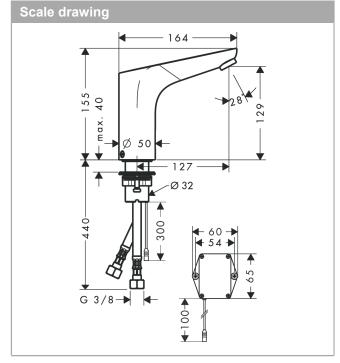

#### product features

· ComfortZone 130

· projection: 127 mm

spray type: normal spray

maximum flow rate at 3 bar: 5 l/min
temperature limitation adjustable

- · temperature pre-adjustable
- · non-return valve
- · suitable for continous flow water heaters
- · infrared sensor technology
- automatic environmental adjustment of infrared sensor
- adjustable optical range of infrared sensor (2 settings)
- · 230 V / 50 Hz mains connection
- · running time: 10 s
- · hygiene rinse activatable (automatic water flow)
- · frequency of hygiene rinse: 24 h
- flushing time hygiene rinse: 10 s
- permanent rinse activatable (single water flow for 180 seconds, suitable for thermal disinfection)
- cleaning mode: manual water stop for washbasin cleaning
- connection dimension: DN15
- · TÜV certified
- · dirt filters in the connection hoses