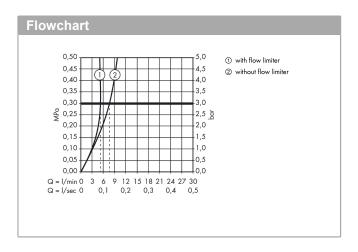

#### product features

· ComfortZone 130

· projection: 127 mm

spray type: normal spray

maximum flow rate at 3 bar: 5 l/min
temperature limitation adjustable

- · temperature pre-adjustable
- · non-return valve
- · suitable for continous flow water heaters
- · infrared sensor technology
- automatic environmental adjustment of infrared sensor
- adjustable optical range of infrared sensor (2 settings)
- · 230 V / 50 Hz mains connection
- · running time: 10 s
- · hygiene rinse activatable (automatic water flow)
- · frequency of hygiene rinse: 24 h
- flushing time hygiene rinse: 10 s
- permanent rinse activatable (single water flow for 180 seconds, suitable for thermal disinfection)
- cleaning mode: manual water stop for washbasin cleaning
- connection dimension: DN15
- · TÜV certified
- · dirt filters in the connection hoses