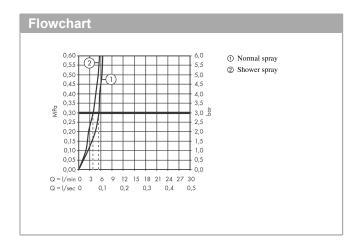

## product features

- · consists of: single lever kitchen mixer, hose box
- · ComfortZone 320
- · swivel range adjustable in 2 steps to 110° or 150°
- · laminar spray and shower spray
- lockable shower spray, spray returns through pressing spray diverter and spray returns automatically through handle closing
- Select button for a comfortable start/stop of the water flow
- · MagFit magnetic shower support
- maximum flow rate at 3 bar: 5.5 l/min
- · suitable for continuous flow water heaters
- hose box: sBox for quiet, smooth and protected hose guidance in the cabinet, under the countertop, with extension length up to 76 cm
- · tap hole with Ø 35 mm required
- scope of supply: single lever kitchen mixer, connection hoses, fixing set, mounting material, assembly instruction