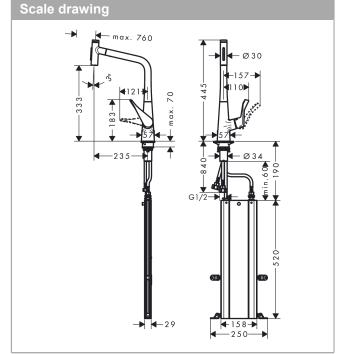

## product features

- · consists of: single lever kitchen mixer, hose box
- · ComfortZone 320
- · swivel range adjustable in 2 steps to 110° or 150°
- · laminar spray and shower spray
- lockable shower spray, spray returns through pressing spray diverter and spray returns automatically through handle closing
- Select button for a comfortable start/stop of the water flow
- · MagFit magnetic shower support
- maximum flow rate at 3 bar: 5.5 l/min
- · suitable for continuous flow water heaters
- hose box: sBox for quiet, smooth and protected hose guidance in the cabinet, under the countertop, with extension length up to 76 cm
- · tap hole with Ø 35 mm required
- scope of supply: single lever kitchen mixer, connection hoses, fixing set, mounting material, assembly instruction