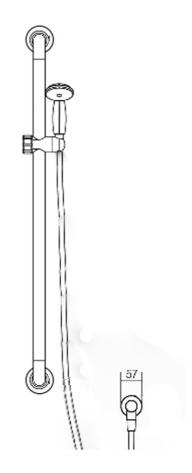

### **Additional Notes**

- AdvantageSeal Flange
- Polished SS Rail
- Concealed Fixings
- Ecojet Classic 95 Handpiece

### Installation Instructions

\* Shower to be installed to AS1428.1-2009 & AS3500 compliance requirements

\*Please visit **argentaust.com.au/warranty** to view the full warranty

Note: All dimensions are in millimetres and are subject to normal manufacturing variations. Always use the physical product measurements for cut-outs and rough-ins as the technical details shown may differ from the actual product. Use acetic cured silicone sealant. Do not use epoxy type adhesives. Clean with damp cloth. Do not use abrasive cleaners, liquids or pastes.