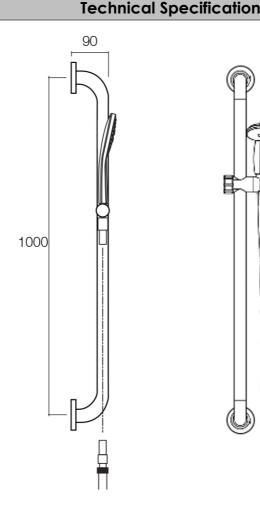

### **Product Details**

Code: 643125B

Brand: Hansa

Range: Ecojet Classic

Warranty: 15 Years\*

WELS: 3 Star 9 LPM, Reg #: \$12224 (V)

### **Additional Notes**

- AdvantageSeal Flange
- Polished SS Rail
- Concealed Fixings
- Ecojet Classic 95 Handpiece

### Installation Instructions

\* Shower to be installed to AS1428.1-2009 & AS3500 compliance requirements

\*Please visit **argentaust.com.au/warranty** to view the full warranty

Note: All dimensions are in millimetres and are subject to normal manufacturing variations. Always use the physical product measurements for cut-outs and rough-ins as the technical details shown may differ from the actual product. Use acetic cured silicone sealant. Do not use epoxy type adhesives. Clean with damp cloth. Do not use abrasive cleaners, liquids or pastes.