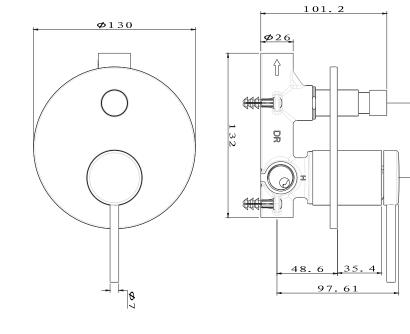

## 6SHD-EXT-K + 6SHD-INT POCO KNURLED COMPLETE BATH/SHOWER

MIXER WITH DIVERTER

Supplied as two components

60

6SHD-EXT-KBN + 6SHD-INT-BN (BRUSHED NICKEL)

(CHROME)

6SHD-EXT-KGM + 6SHD-INT-GM (GUN METAL) 6SHD-EXT-KBB + 6SHD-INT-BB