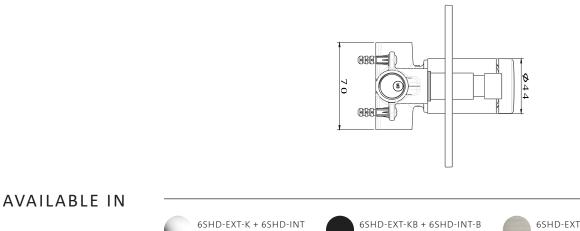

## 6SHD-EXT-K + 6SHD-INT POCO KNURLED COMPLETE BATH/SHOWER

MIXER WITH DIVERTER

Supplied as two components

60

6SHD-EXT-KBN + 6SHD-INT-BN (BRUSHED NICKEL)

(CHROME)

6SHD-EXT-KGM + 6SHD-INT-GM (GUN METAL) 6SHD-EXT-KBB + 6SHD-INT-BB

(BLACK)

(BRUSHED BRASS)

P: 1800 809 143