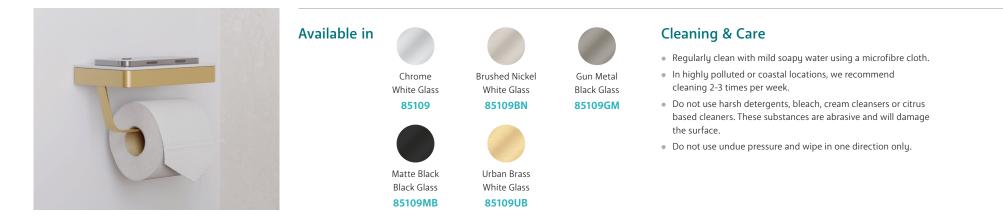

## Tono toilet roll holder with glass shelf

## Features

- Streamlined rectangular design
- 4 mm tempered glass shelf
- High strength mounting brackets (hex key included for installation)
- Made from stainless steel

Please Note: These products may have a visible Fienza logo.

We aim to ensure that specifications are correct at the time of publication. All measurements are shown in millimetres. Always use measurements of actual product received for final specification as the technical drawing may contain differences. Due to printing limitations, physical colour may vary from the image shown. Fienza reserves the right to make modifications without prior notice.