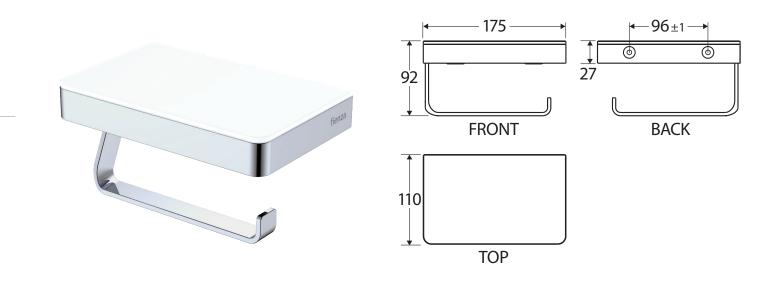

## Tono toilet roll holder with glass shelf

## Features

- Streamlined rectangular design
- 4 mm tempered glass shelf
- High strength mounting brackets (hex key included for installation)
- Made from stainless steel

Please Note: These products may have a visible Fienza logo.

We aim to ensure that specifications are correct at the time of publication. All measurements are shown in millimetres. Always use measurements of actual product received for final specification as the technical drawing may contain differences. Due to printing limitations, physical colour may vary from the image shown. Fienza reserves the right to make modifications without prior notice.