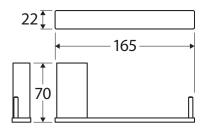

## Tono toilet roll holder

## Features

- Streamlined rectangular design
- High-strength mounting brackets
- Made from brass and stainless steel

Please Note: These products may have a visible Fienza logo.

We aim to ensure that specifications are correct at the time of publication. All measurements are shown in millimetres. Always use measurements of actual product received for final specification as the technical drawing may contain differences. Due to printing limitations, physical colour may vary from the image shown. Fienza reserves the right to make modifications without prior notice.