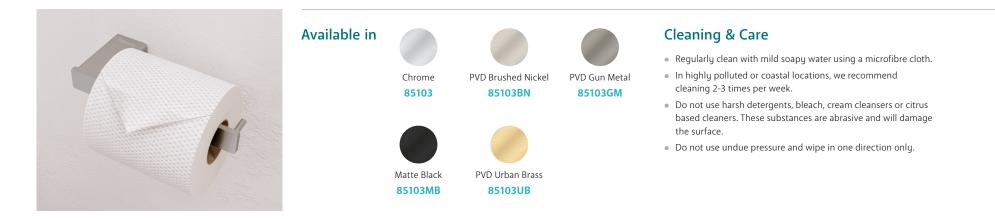

## Features

- Streamlined rectangular design
- High-strength mounting brackets
- Made from brass and stainless steel

Please Note: These products may have a visible Fienza logo.

We aim to ensure that specifications are correct at the time of publication. All measurements are shown in millimetres. Always use measurements of actual product received for final specification as the technical drawing may contain differences. Due to printing limitations, physical colour may vary from the image shown. Fienza reserves the right to make modifications without prior notice.