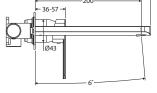

## Tono® BASIN/BATH WALL MIXER SET RECTANGULAR PLATE 200MM OUTLET

- Please note: This product may have a visible Fienza

We aim to ensure that specifications are correct at the time of publication. All measurements are shown in millimetres. Always use measurements of actual product received for final specification as the technical drawing may contain differences. Due to printing limitations, physical colour may vary from the image shown. Fienza reserves the right to make modifications without prior notice.