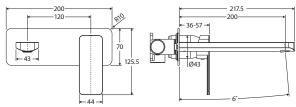

## Tono® BASIN/BATH WALL MIXER SET RECTANGULAR PLATE 200MM OUTLET

## **Features**

- Soft square outlet
- Swivel basin aerator
- Free-flow aerator included for bath installation
- High quality European cartridge (35 mm)
- Made from eco-friendly lead-free brass\*
- WELS 6 Star rated, 4.5L/min when installed over basin

\*Defined as containing less than 0.25% lead.









## Available in



Chrome 233106-200

PVD

Gun Metal

233106GM-200



Electroplated Matte Black

233106B-200

PVD

**Urban Brass** 

233106UB-200

Brushed Nickel





• Do not use undue pressure and wipe in one direction only.

or Watermark logo.





the surface.





• Do not use harsh detergents, bleach, cream cleansers or citrus

based cleaners. These substances are abrasive and will damage



- Please note: This product may have a visible Fienza

We aim to ensure that specifications are correct at the time of publication. All measurements are shown in millimetres. Always use measurements of actual product received for final specification as the technical drawing may contain differences. Due to printing limitations, physical colour may vary from the image shown. Fienza reserves t