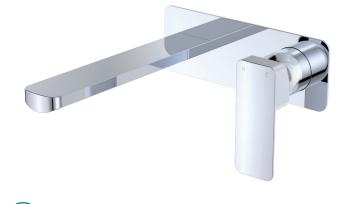

## Tono® BASIN/BATH WALL MIXER SET RECTANGULAR PLATE 200MM OUTLET

## **Features**

- Soft square outlet
- Swivel basin aerator
- Free-flow aerator included for bath installation
- High quality European cartridge (35 mm)
- Made from eco-friendly lead-free brass\*
- WELS 6 Star rated, 4.5L/min when installed over basin