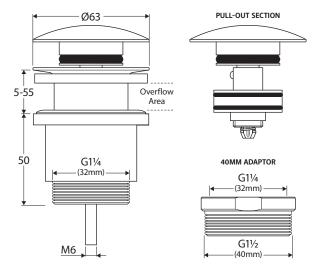

## **Features**

- Designed for use with basins only
- Entire top section pulls out for easy cleaning and draining
- Convertible for use with or without an overflow (overflow adjusted by centre screw)
- Suits 32 mm or 40 mm outlet (40 mm uses nut adaptor)
- Available in various colour finishes

We aim to ensure that specifications are correct at the time of publication. All measurements are shown in millimetres. Always use measurements of actual product received for final specification as the technical drawing may contain differences. Due to printing limitations, physical colour may vary from the image shown. Fienza reserves the right to make modifications without prior notice.