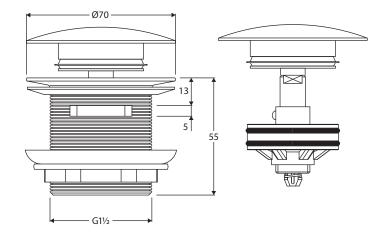

Universal POP-UP/PULL-OUT BATH WASTE BRASS CAP, 40 MM WITH OVERLEOW

## **Features**

- · Designed for baths with built-in overflow
- Top section pulls out for easy cleaning and draining
- Pop-up/pop-down mechanism
- Built-in overflow
- Suits 40 mm outlet
- Available with different cap finishes