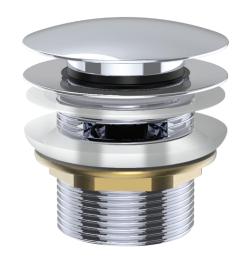

Universal POP-UP/PULL-OUT BATH WASTE BRASS CAP, 40 MM WITH OVERLEOW

## **Features**

- · Designed for baths with built-in overflow
- Top section pulls out for easy cleaning and draining
- Pop-up/pop-down mechanism
- Built-in overflow
- Suits 40 mm outlet
- Available with different cap finishes