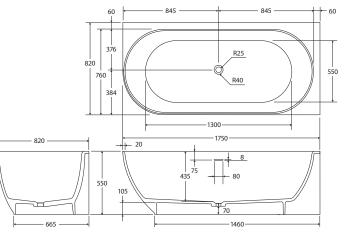

We aim to ensure that specifications are correct at the time of publication. All measurements are shown in millimetres. Always use measurements of actual product received for final specification as the technical drawing may contain differences. Due to printing limitations, physical colour may vary from the image shown. Fienza reserves the right to make modifications without prior notice.