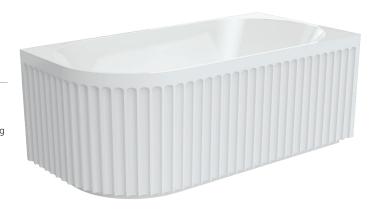

## Eleanor LEFT-HAND ACRYLIC CORNER BATH, 1500MM

- Fluted design
- Two-sided corner style
- Smooth non-fluted perimeter at the base for easy cleaning
- Chrome pop-up/pull-out waste included
- Made from UV stabilised premium sanitary-grade acrylic with Lucite MMA
- No overflow
- Built-in steel support frame
- Adjustable self-supporting feet
- Capacity: 240L, net weight: 50kg, gross weight: 59kg

## Available in

Gloss White FR713-1500L