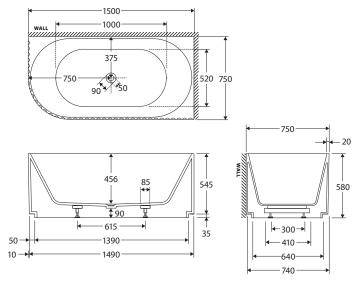

## Eleanor LEFT-HAND ACRYLIC CORNER BATH, 1500MM

- Fluted design
- Two-sided corner style
- Smooth non-fluted perimeter at the base for easy cleaning
- Chrome pop-up/pull-out waste included
- Made from UV stabilised premium sanitary-grade acrylic with Lucite MMA
- No overflow
- Built-in steel support frame
- Adjustable self-supporting feet
- Capacity: 240L, net weight: 50kg, gross weight: 59kg

We aim to ensure that specifications are correct at the time of publication. All measurements are shown in millimetres. Always use measurements of actual product received for final specification as the technical drawing may contain differences. Due to printing limitations, physical colour may vary from the image shown. Fienza reserves the right to make modifications without prior notice.