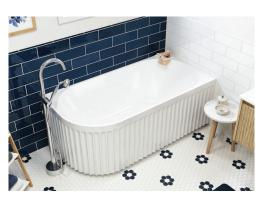

## Eleanor LEFT-HAND ACRYLIC CORNER BATH, 1500MM

- Fluted design
- Two-sided corner style
- Smooth non-fluted perimeter at the base for easy cleaning
- Chrome pop-up/pull-out waste included
- Made from UV stabilised premium sanitary-grade acrylic with Lucite MMA
- No overflow
- Built-in steel support frame
- Adjustable self-supporting feet
- Capacity: 240L, net weight: 50kg, gross weight: 59kg

## Available in

Gloss White FR713-1500L