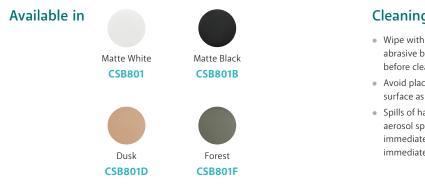

### **Cleaning & Care**

- Wipe with a clean, soft cloth and mild soapy water or nonabrasive bathroom cleaner. Test in an inconspicuous area before cleaning the whole basin.
- Avoid placing hot objects, such as hair straighteners, on any surface as these will cause discolouration and marking.
- Spills of hair dye, after-shave lotion, nail polish and remover, aerosol spray and other harsh chemicals should be removed immediately to prevent damage and discolouration. Clean immediately with mild soapy water using a clean, soft cloth.