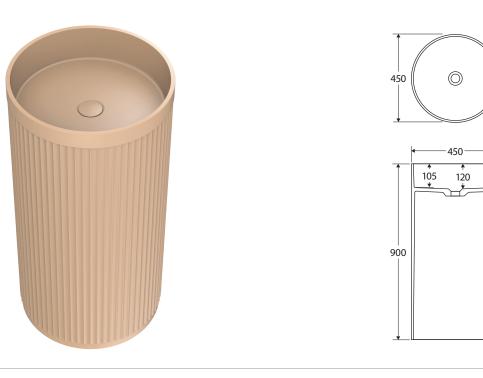

## Minka FREESTANDING BASIN

#### **Features**

- Fluted design
- Solid surface
- No tap hole or overflow
- Requires 32 mm non-overflow waste (not included)
- Capacity: 15 litres
- Weight: 32 kg

We aim to ensure that specifications are correct at the time of publication. All measurements are shown in millimetres. Always use measurements of actual product received for final specification as the technical drawing may contain differences. Due to printing limitations, physical colour may vary from the image shown. Fienza reserves the right to make modifications without prior notice.