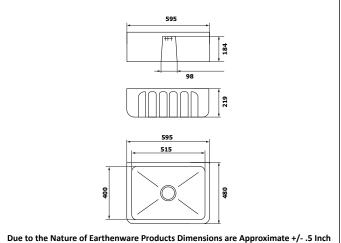

### DIMENSIONS

#### **SPECIFICATIONS**

Description Small Single Bowl Fireclay Sink, Inset / Under Mount / Flush Mount Overall Sink Size L595mm x W480mm x D220mm L514mm x W400mm x D184mm **Bowl Dimensions** 

36 Litres **Water Capacity** Technic Fireclay Sink Fireclay Material