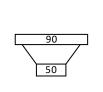

### DIMENSIONS

#### **SPECIFICATIONS**

Description Small Single Bowl Fireclay Sink, Inset / Under Mount / Flush Mount Overall Sink Size L595mm x W480mm x D220mm L514mm x W400mm x D184mm **Bowl Dimensions** 

36 Litres **Water Capacity** Technic Fireclay Sink Fireclay Material