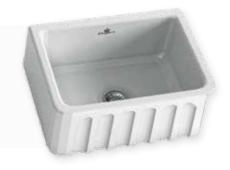

# LOUIS

LOUIS 1W SINK

#### **SPECIFICATIONS**

Description Small Single Bowl Fireclay Sink, Inset / Under Mount / Flush Mount Overall Sink Size L595mm x W480mm x D220mm L514mm x W400mm x D184mm **Bowl Dimensions** 

36 Litres **Water Capacity** Technic Fireclay Sink Fireclay Material