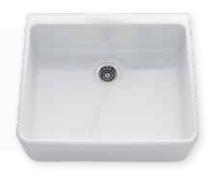

#### CLOTAIRE 1W SINK

#### **SPECIFICATIONS**

Description Single Bowl, Inset / Under Mount / Flush Mount Overall Sink Size L595mm x W500mm x D200mm L550mm x W420mm x D170mm **Bowl Dimensions Drainer Length** N/A

**Water Capacity** 30 Litres Fireclay Sink Technic Fireclay Material