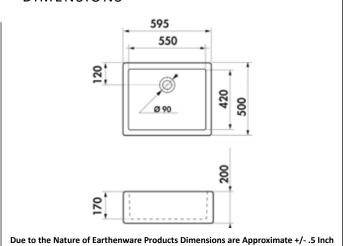

## DIMENSIONS

#### **SPECIFICATIONS**

Description Single Bowl, Inset / Under Mount / Flush Mount Overall Sink Size L595mm x W500mm x D200mm L550mm x W420mm x D170mm **Bowl Dimensions Drainer Length** N/A

**Water Capacity** 30 Litres Fireclay Sink Technic Fireclay Material