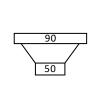

#### **PLUMBING**

Waste Fittings 1 x (90mm x 2") basket waste included Overflow No