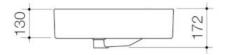

## **PRODUCT FEATURES**

- \*\*Available from November 2021
- Crafted from highly durable fine fire clay
- Thin rim design for a contemporary look
- Smooth stain-resistant surface
- Available in gloss white, matte black and matte white finishes
- Other matte finishes in green, grey, pink and speckled are available as special order
- 2.7L bowl capacity
- Non–overflow only
- Australian designed and engineered
- 20-year warranty
- Basins are supplied with ceramic pop–up waste plugs in matching colours, also compatible with Urbane II basin pop–up plugs and wastes (codes 687330–) and Vogue color bottle traps (codes 687294–)
- Match with Liano II tapware, or full Urbane II bathroom collection