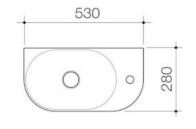

## **PRODUCT FEATURES**

- \*\*Available from November 2021
- Crafted from highly durable fine fire clay
- Thin rim design for a contemporary look
- Smooth stain-resistant surface
- Available in gloss white, matte black and matte white finishes
- Other matte finishes in green, grey, pink and speckled are available as special order
- 2.7L bowl capacity
- Non–overflow only
- Australian designed and engineered
- 20-year warranty
- Basins are supplied with ceramic pop–up waste plugs in matching colours, also compatible with Urbane II basin pop–up plugs and wastes (codes 687330–) and Vogue color bottle traps (codes 687294–)
- Match with Liano II tapware, or full Urbane II bathroom collection