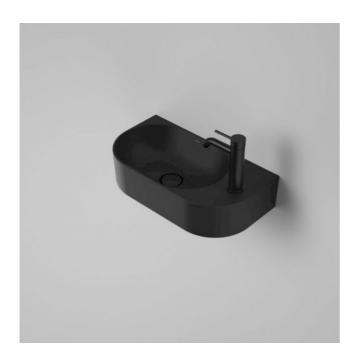

## Liano II Hand Wall Basin (1 Tap Hole) – Matte Black

## **PRODUCT DESCRIPTION**

The Liano II Basin range is a collection of fashionable basins that allow you to select a style and colour finish to suit your own personal taste, but also deliver to your functional needs. Available in popular round and pill shapes with contemporary thin rim design and in a range of matte colour finishes, the Liano II basin range is the collection you need to make a statement in your bathroom. Optional pop-up plug & wastes and new dress rings are available in Chrome, Matte Black, PVD Brushed Nickel, PVD Brushed Brass and PVD Gunmetal to match with Liano II tapware.