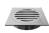

## 100mm SQUARE FLOOR WASTE

STANDARD FLOOR WASTE

Short tail

✓ Solid brass construction

| CODE     | DIAMETER | OUTLET SIZE | FINISH | CTN QTY |
|----------|----------|-------------|--------|---------|
| 14201.01 | 110mm    | 100mm       | Chrome | 20      |

## **Available Finishes**

.04 Polished Brass

.06 Brushed Nickel

Grey