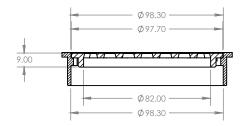

## 100mm SQUARE FLOOR WASTE

STANDARD FLOOR WASTE

Short tail

✓ Solid brass construction

| CODE     | DIAMETER | OUTLET SIZE | FINISH | CTN QTY |
|----------|----------|-------------|--------|---------|
| 14201.01 | 110mm    | 100mm       | Chrome | 20      |

This product is tested to deliver a maximum flow rate of 50 litres per minute, with a 5mm head of water and a fall to the waste of no less than 1:80.

Please note that a range of installation variables can effect this flow rate, including aerated shower heads, drainage design, floor texture, etc.