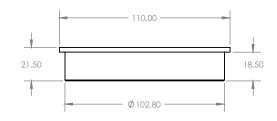

## 100mm SQUARE FLOOR WASTE

STANDARD FLOOR WASTE

Short tail

✓ Solid brass construction

| CODE     | DIAMETER | OUTLET SIZE | FINISH | CTN QTY |
|----------|----------|-------------|--------|---------|
| 14201.01 | 110mm    | 100mm       | Chrome | 20      |