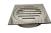

## 100mm SQUARE FLOOR WASTE

STANDARD FLOOR WASTE

Short tail

✓ Solid brass construction

| CODE     | DIAMETER | OUTLET SIZE | FINISH | CTN QTY |
|----------|----------|-------------|--------|---------|
| 14201.01 | 110mm    | 100mm       | Chrome | 20      |

## **Available Finishes**

.04 Polished Brass

.06 Brushed Nickel

Grey