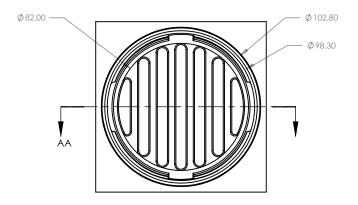

## 100mm SQUARE FLOOR WASTE

STANDARD FLOOR WASTE

Short tail

✓ Solid brass construction

| CODE     | DIAMETER | OUTLET SIZE | FINISH | CTN QTY |
|----------|----------|-------------|--------|---------|
| 14201.01 | 110mm    | 100mm       | Chrome | 20      |