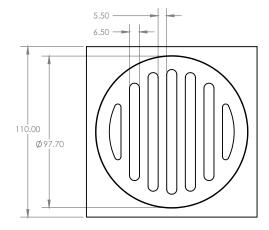

## 100mm SQUARE FLOOR WASTE

STANDARD FLOOR WASTE

Short tail

✓ Solid brass construction

| CODE     | DIAMETER | OUTLET SIZE | FINISH | CTN QTY |
|----------|----------|-------------|--------|---------|
| 14201.01 | 110mm    | 100mm       | Chrome | 20      |