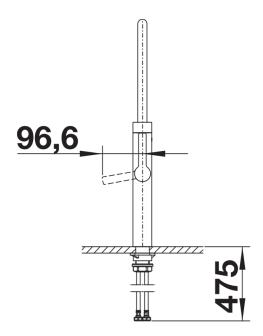

function with de-scaling nozzles
- Pleasant bundled spray jet

## Colours



galvanic stainless steel finish

Available colours: chrome

stainless steel finish

## Scope of supply

- 360° swivel spout for greater reach
- Ø 35 mm tap hole requiredWith ceramic disk cartridge
- Metal sheathed spray-hose
- Flexible connection pipes with a length of 650 mm and ½" nut for particularly easy and secure installation
- Stabilisation plate to increase the stability of the tap when fitted in stainless steel sinks
- With non-return valve and thus guaranteed against reflux in accordance with EN 1717

| $\overline{}$              |     | • 1 |   |
|----------------------------|-----|-----|---|
| 1)                         | Δta | ш   | c |
| $\boldsymbol{\mathcal{L}}$ |     |     |   |



Swivel range



Side view hand gear 2D



Side view