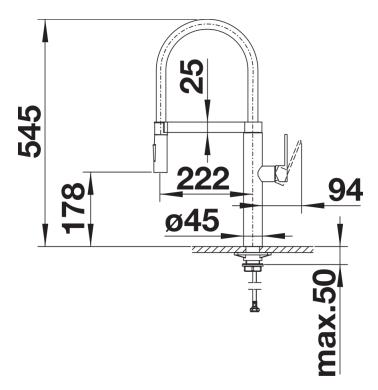

| $\overline{}$              |     | • 1 |   |
|----------------------------|-----|-----|---|
| 1)                         | Δta | ш   | c |
| $\boldsymbol{\mathcal{L}}$ |     |     |   |

Swivel range

Side view hand gear 2D