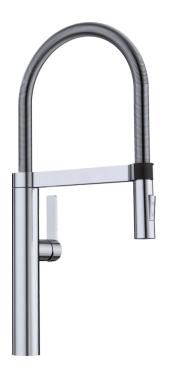

## Product information sheet BLANCOCULINA-S

Item no. 519367

**Benefits** 

- Exciting design with special visual focus
- Delicate stainless steel spring enables freedom of movement down to the bowl area
- Comfortable docking of the hose with a precise magnet holder
- Two jet types spray function with de-scaling nozzles
- Pleasant bundled spray jet

## Colours

galvanic stainless steel finish

Available colours: chrome

stainless steel finish