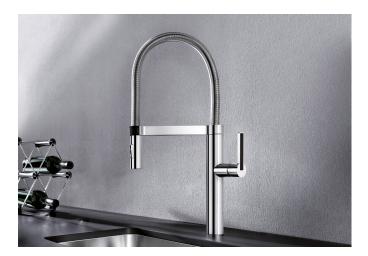

## Product information sheet BLANCOCULINA-S

Item no. 519367

**Benefits** 

- Exciting design with special visual focus
- Delicate stainless steel spring enables freedom of movement down to the bowl area
- Comfortable docking of the hose with a precise magnet holder
- Two jet types spray function with de-scaling nozzles
- Pleasant bundled spray jet

## Colours

galvanic stainless steel finish

Available colours: chrome

stainless steel finish