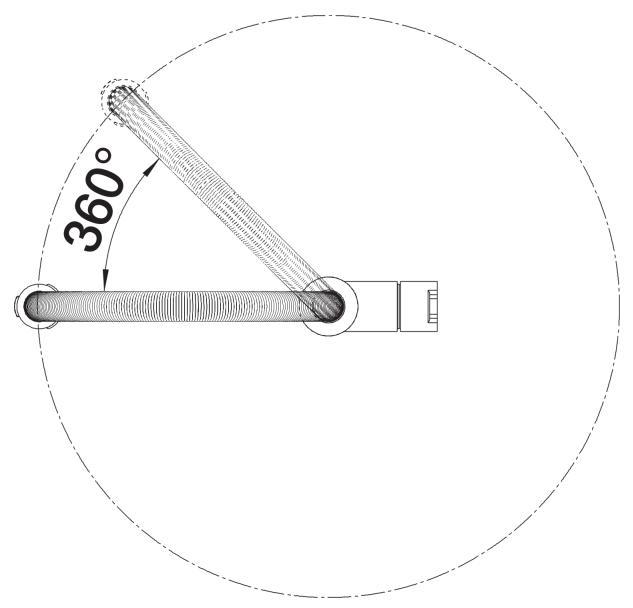

| $\overline{}$              |     | • 1 |   |
|----------------------------|-----|-----|---|
| 1)                         | Δta | ш   | c |
| $\boldsymbol{\mathcal{L}}$ |     |     |   |

Swivel range

Side view hand gear 2D

## Scope of supply

- 360° swivel spout for greater reach
- Ø 35 mm tap hole requiredWith ceramic disk cartridge
- Metal sheathed spray-hose
- Flexible connection pipes with a length of 650 mm and ½" nut for particularly easy and secure installation
- Stabilisation plate to increase the stability of the tap when fitted in stainless steel sinks
- With non-return valve and thus guaranteed against reflux in accordance with EN 1717