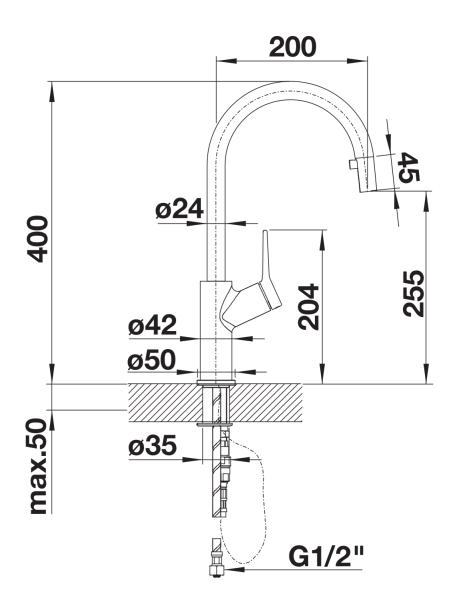

## Product information sheet CARENA-S

Item no. 525090

## Benefits



- Modern premium mixer tap
- Covert extendable spray
- High arched outlet for easy filling of pots and vases
- High positioned, ergonomic control lever

- Bi-Color - the perfect colour match for SILGRANIT sink units and bowls

## Colours



Available colours: anthracite/chrome white/chrome

SILGRANIT Look dual finish white/chrome

- 360° swivel spout for greater reach
- Ø 35 mm tap hole required
- With ceramic disk cartridge
- Flexible connector pipes, 680 mm long and 1/2"nut for particularly easy installation
- Patented jet regulator for markedly reduced scaling
- Stabilisation plate to increase the stability of the tap when fitted in stainless steel sinks

## Details



Swivel range



Side view hand gear 2D



Side view