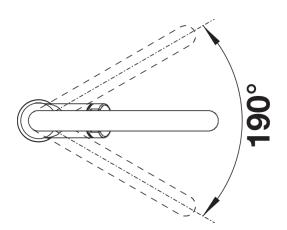

## Product information sheet CARENA-S

Item no. 525090

## Benefits



- Modern premium mixer tap
- Covert extendable spray
- High arched outlet for easy filling of pots and vases
- High positioned, ergonomic control lever

- Bi-Color - the perfect colour match for SILGRANIT sink units and bowls

## Colours



Available colours: anthracite/chrome white/chrome

SILGRANIT Look dual finish white/chrome

- 360° swivel spout for greater reach
- Ø 35 mm tap hole required
- With ceramic disk cartridge
- Flexible connector pipes, 680 mm long and 1/2"nut for particularly easy installation
- Patented jet regulator for markedly reduced scaling
- Stabilisation plate to increase the stability of the tap when fitted in stainless steel sinks

## Details



Swivel range



Side view hand gear 2D



Side view