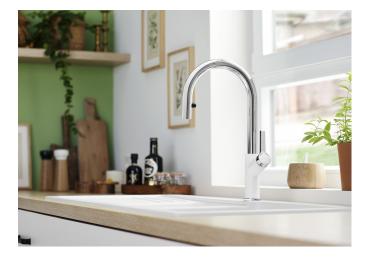

## Benefits

- Modern premium mixer tap
- Covert extendable spray
- High arched outlet for easy filling of pots and vases
- High positioned, ergonomic control lever

- Bi-Color - the perfect colour match for SILGRANIT sink units and bowls

## Colours

Available colours: anthracite/chrome white/chrome

SILGRANIT Look dual finish white/chrome

- 360° swivel spout for greater reach
- Ø 35 mm tap hole required
- With ceramic disk cartridge
- Flexible connector pipes, 680 mm long and 1/2"nut for particularly easy installation
- Patented jet regulator for markedly reduced scaling
- Stabilisation plate to increase the stability of the tap when fitted in stainless steel sinks