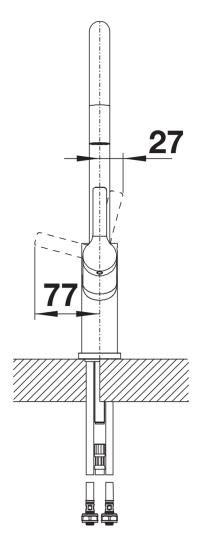

## Product information sheet CARENA-S

Item no. 525090

## Benefits



- Modern premium mixer tap
- Covert extendable spray
- High arched outlet for easy filling of pots and vases
- High positioned, ergonomic control lever

- Bi-Color - the perfect colour match for SILGRANIT sink units and bowls

## Colours



Available colours: anthracite/chrome white/chrome

SILGRANIT Look dual finish white/chrome

- 360° swivel spout for greater reach
- Ø 35 mm tap hole required
- With ceramic disk cartridge
- Flexible connector pipes, 680 mm long and 1/2"nut for particularly easy installation
- Patented jet regulator for markedly reduced scaling
- Stabilisation plate to increase the stability of the tap when fitted in stainless steel sinks

## Details



Swivel range



Side view hand gear 2D



Side view