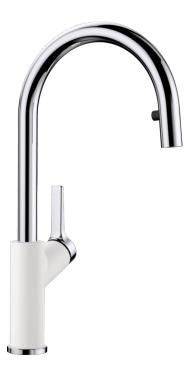

## Colours

Available colours: anthracite/chrome white/chrome

SILGRANIT Look dual finish white/chrome

- 360° swivel spout for greater reach
- Ø 35 mm tap hole required
- With ceramic disk cartridge
- Flexible connector pipes, 680 mm long and 1/2"nut for particularly easy installation
- Patented jet regulator for markedly reduced scaling
- Stabilisation plate to increase the stability of the tap when fitted in stainless steel sinks