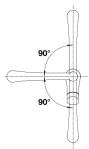

ual spray patterns
- 180° swivel for optimal range of motion
- Solid brass construction
- Ceramic disc cartridge
- 2.2 GPM flow rate

## Colours



Available colours: anthracite/PVD steel white/PVD steel

SILGRANIT Look dual finish PVD steel white/PVD steel

## Scope of supply

- 180° swivel spout for greater reach
- Ø 35 mm tap hole required
- With ceramic disk cartridge
- Textile covered spray hose
- Covered spray hose with change-over button on the back
- Flexible connector pipes, 500 mm long and ½" nut for particularly easy installation
- Patented jet regulator for markedly reduced scaling
- Stabilisation plate to increase the stability of the tap when fitted in stainless steel sinks
- With non-return valve and thus guaranteed against reflux in accordance with EN 1717

## **Details**





Side view hand gear 2D



Side view