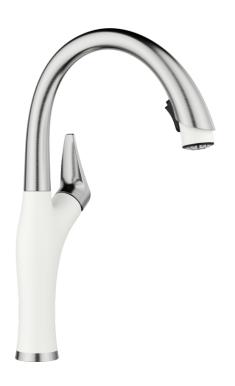

## Product information sheet ARTONA-S Vario

Item no. 525101

**Benefits** 

- Insulated pull-down handspray with dual spray patterns
- 180° swivel for optimal range of motion
- Solid brass construction
- Ceramic disc cartridge
- 2.2 GPM flow rate

## Colours

Available colours: anthracite/PVD steel white/PVD steel

SILGRANIT Look dual finish PVD steel white/PVD steel