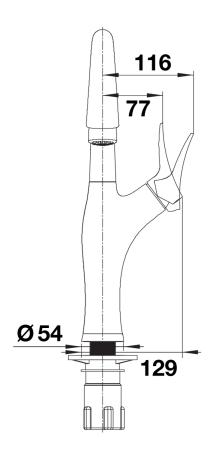

l spray patterns
- 180° swivel for optimal range of motion
- Solid brass construction
- Ceramic disc cartridge
- 2.2 GPM flow rate

## Colours



Available colours: anthracite/PVD steel white/PVD steel

SILGRANIT Look dual finish PVD steel white/PVD steel

## Scope of supply

- 180° swivel spout for greater reach
- Ø 35 mm tap hole required
- With ceramic disk cartridge
- Textile covered spray hose
- Covered spray hose with change-over button on the back
- Flexible connector pipes, 500 mm long and ½" nut for particularly easy installation
- Patented jet regulator for markedly reduced scaling
- Stabilisation plate to increase the stability of the tap when fitted in stainless steel sinks
- With non-return valve and thus guaranteed against reflux in accordance with EN 1717

## **Details**





Side view hand gear 2D



Side view