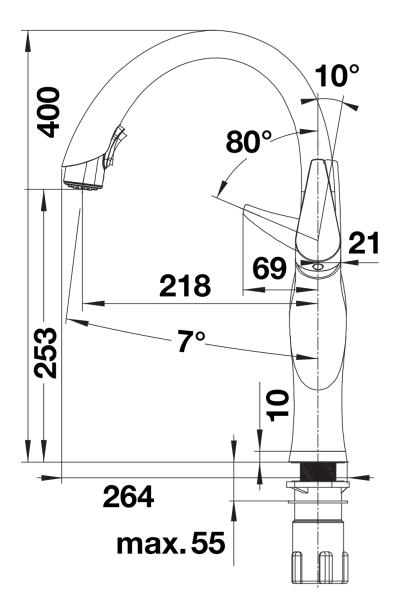

ivel for optimal range of motion
- Solid brass construction
- Ceramic disc cartridge
- 2.2 GPM flow rate

## Colours



Available colours: anthracite/PVD steel white/PVD steel

SILGRANIT Look dual finish PVD steel white/PVD steel

## Scope of supply

- 180° swivel spout for greater reach
- Ø 35 mm tap hole required
- With ceramic disk cartridge
- Textile covered spray hose
- Covered spray hose with change-over button on the back
- Flexible connector pipes, 500 mm long and ½" nut for particularly easy installation
- Patented jet regulator for markedly reduced scaling
- Stabilisation plate to increase the stability of the tap when fitted in stainless steel sinks
- With non-return valve and thus guaranteed against reflux in accordance with EN 1717

## **Details**





Side view hand gear 2D



Side view