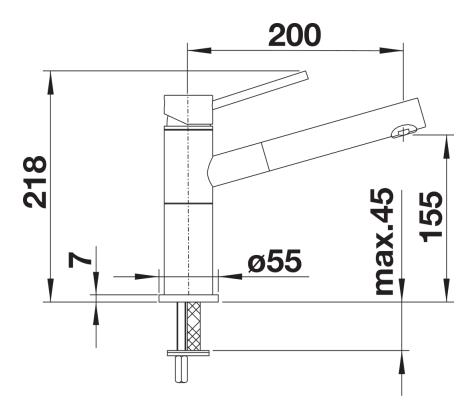

## Colours

Available colours: black/chrome anthracite/chrome rock grey/chrome white/chrome

SILGRANIT Look dual finish white/chrome

- Spout can be swivelled by 128°
- Ø 35 mm tap hole required
- With ceramic disk cartridge
- Metal-sheathed spray hose
- Flexible 650 mm connector pipes and  $\frac{1}{2}$ " nut for particularly easy and secure installation
- Patented jet regulator for markedly reduced scaling
- Stabilisation plate to increase the stability of the tap when fitted in stainless steel sinks
- With non-return valve and thus guaranteed against reflux in accordance with EN 1717