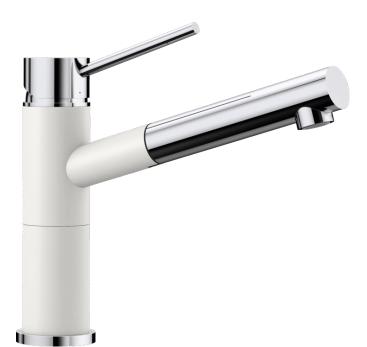

## Benefits

- Slim tap in aesthetic design
- Especially suitable for compact sinks
- Extendable spray
- High-quality metal spray
- Colour version in perfect coordination with coloured SILGRANIT sinks and bowls

## Colours

Available colours: black/chrome anthracite/chrome rock grey/chrome white/chrome

SILGRANIT Look dual finish white/chrome

- Spout can be swivelled by 128°
- Ø 35 mm tap hole required
- With ceramic disk cartridge
- Metal-sheathed spray hose
- Flexible 650 mm connector pipes and  $\frac{1}{2}$ " nut for particularly easy and secure installation
- Patented jet regulator for markedly reduced scaling
- Stabilisation plate to increase the stability of the tap when fitted in stainless steel sinks
- With non-return valve and thus guaranteed against reflux in accordance with EN 1717