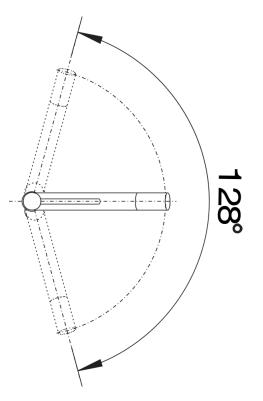

## Colours

Available colours: black/chrome anthracite/chrome rock grey/chrome white/chrome

SILGRANIT Look dual finish white/chrome

- Spout can be swivelled by 128°
- Ø 35 mm tap hole required
- With ceramic disk cartridge
- Metal-sheathed spray hose
- Flexible 650 mm connector pipes and  $\frac{1}{2}$ " nut for particularly easy and secure installation
- Patented jet regulator for markedly reduced scaling
- Stabilisation plate to increase the stability of the tap when fitted in stainless steel sinks
- With non-return valve and thus guaranteed against reflux in accordance with EN 1717