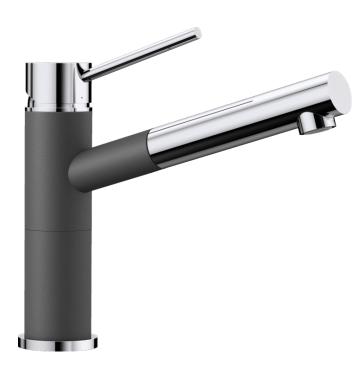

## Product information sheet ALTA-S Compact

Item no. 521506

**Benefits** 

- Slim tap in aesthetic design
- Especially suitable for compact sinks
- Extendable spray
- High-quality metal spray
- Colour version in perfect coordination with coloured SILGRANIT sinks and bowls

## Colours

Available colours: black/chrome anthracite/chrome rock grey/chrome white/chrome

SILGRANIT Look dual finish rock grey/chrome

- Spout can be swivelled by 128°
- Ø 35 mm tap hole required
- With ceramic disk cartridge
- Metal-sheathed spray hose
- Flexible 650 mm connector pipes and ½" nut for particularly easy and secure installation
- Patented jet regulator for markedly reduced scaling
- Stabilisation plate to increase the stability of the tap when fitted in stainless steel sinks
- With non-return valve and thus guaranteed against reflux in accordance with EN 1717