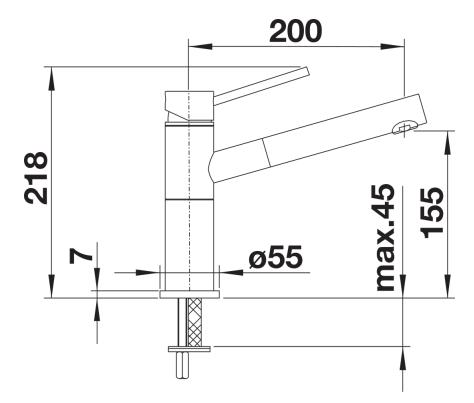

## **Details**

Swivel range

Side view

## Colours

Available colours: black/chrome anthracite/chrome rock grey/chrome white/chrome

SILGRANIT Look dual finish rock grey/chrome

- Spout can be swivelled by 128°
- Ø 35 mm tap hole required
- With ceramic disk cartridge
- Metal-sheathed spray hose
- Flexible 650 mm connector pipes and ½" nut for particularly easy and secure installation
- Patented jet regulator for markedly reduced scaling
- Stabilisation plate to increase the stability of the tap when fitted in stainless steel sinks
- With non-return valve and thus guaranteed against reflux in accordance with EN 1717