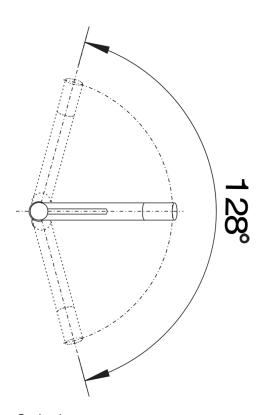

## **Details**

Swivel range

Side view

## Colours

Available colours: black/chrome anthracite/chrome rock grey/chrome white/chrome

SILGRANIT Look dual finish rock grey/chrome

- Spout can be swivelled by 128°
- Ø 35 mm tap hole required
- With ceramic disk cartridge
- Metal-sheathed spray hose
- Flexible 650 mm connector pipes and ½" nut for particularly easy and secure installation
- Patented jet regulator for markedly reduced scaling
- Stabilisation plate to increase the stability of the tap when fitted in stainless steel sinks
- With non-return valve and thus guaranteed against reflux in accordance with EN 1717