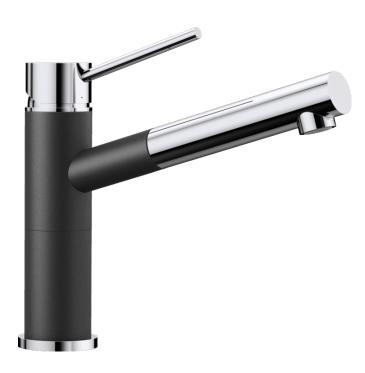

## Product information sheet ALTA-S Compact

Item no. 519361

**Benefits** 

- Slim tap in aesthetic design
- Especially suitable for compact sinks
- Extendable spray
- High-quality metal spray
- Colour version in perfect coordination with coloured SILGRANIT sinks and bowls

## Colours

Available colours: black/chrome anthracite/chrome rock grey/chrome white/chrome

SILGRANIT Look dual finish anthracite/chrome

- Spout can be swivelled by 128°
- Ø 35 mm tap hole required
- With ceramic disk cartridge
- Metal-sheathed spray hose
- Flexible 650 mm connector pipes and ½" nut for particularly easy and secure installation
- Patented jet regulator for markedly reduced scaling
- Stabilisation plate to increase the stability of the tap when fitted in stainless steel sinks
- With non-return valve and thus guaranteed against reflux in accordance with EN 1717