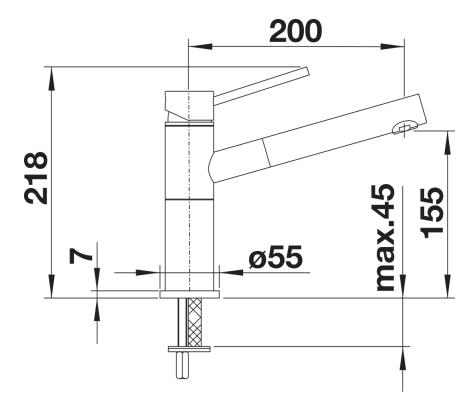

etic design
- Especially suitable for compact sinks
- Extendable spray
- High-quality metal spray
- Colour version in perfect coordination with coloured SILGRANIT sinks and bowls

## Colours



Available colours: black/chrome anthracite/chrome rock grey/chrome white/chrome

SILGRANIT Look dual finish anthracite/chrome

- Spout can be swivelled by 128°
- Ø 35 mm tap hole required
- With ceramic disk cartridge
- Metal-sheathed spray hose
- Flexible 650 mm connector pipes and ½" nut for particularly easy and secure installation
- Patented jet regulator for markedly reduced scaling
- Stabilisation plate to increase the stability of the tap when fitted in stainless steel sinks
- With non-return valve and thus guaranteed against reflux in accordance with EN 1717

## **Details**



Swivel range



Side view