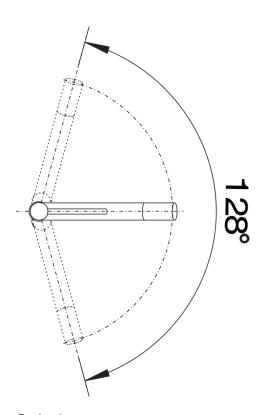

## Colours

Available colours: black/chrome anthracite/chrome rock grey/chrome white/chrome

SILGRANIT Look dual finish anthracite/chrome

- Spout can be swivelled by 128°
- Ø 35 mm tap hole required
- With ceramic disk cartridge
- Metal-sheathed spray hose
- Flexible 650 mm connector pipes and ½" nut for particularly easy and secure installation
- Patented jet regulator for markedly reduced scaling
- Stabilisation plate to increase the stability of the tap when fitted in stainless steel sinks
- With non-return valve and thus guaranteed against reflux in accordance with EN 1717

## **Details**

Swivel range

Side view