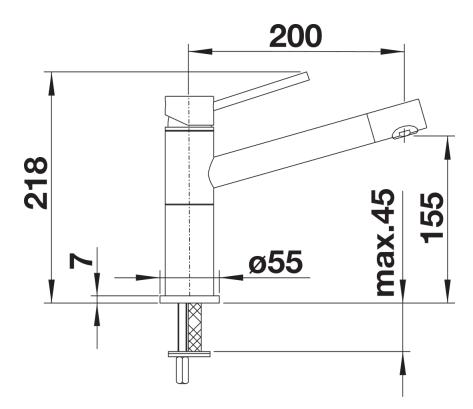

## Colours

Available colours: black/chrome anthracite/chrome rock grey/chrome white/chrome

SILGRANIT Look dual finish white/chrome

- 360° swivel spout for greater reach

- Ø 35 mm tap hole required
- With ceramic disk cartridge
- Flexible 600 mm connector pipes and  $\frac{1}{2}$ " nut for particularly easy and secure installation
- Patented jet regulator for markedly reduced scaling
- Stabilisation plate to increase the stability of the tap when fitted in stainless steel sinks