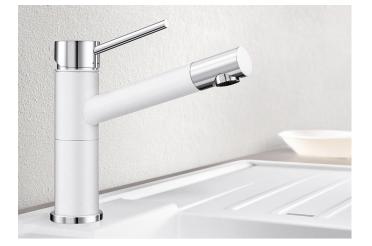

## Benefits

- Slim tap in aesthetic design
- Particularly adapted for compact sinks
- The front part of the spout can be turned, making it easier to fill bottles
- 360° swivel spout for greater reach

- Colour version in perfect coordination with coloured SILGRANIT sinks and bowls

## Colours

Available colours: black/chrome anthracite/chrome rock grey/chrome white/chrome

SILGRANIT Look dual finish white/chrome

- 360° swivel spout for greater reach

- Ø 35 mm tap hole required
- With ceramic disk cartridge
- Flexible 600 mm connector pipes and  $\frac{1}{2}$ " nut for particularly easy and secure installation
- Patented jet regulator for markedly reduced scaling
- Stabilisation plate to increase the stability of the tap when fitted in stainless steel sinks