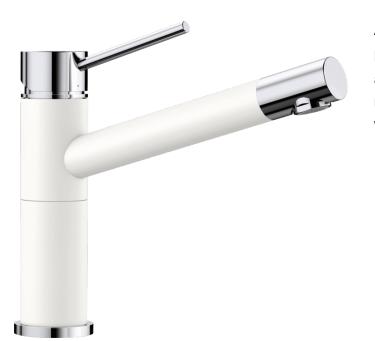

## Benefits

- Slim tap in aesthetic design
- Particularly adapted for compact sinks
- The front part of the spout can be turned, making it easier to fill bottles
- 360° swivel spout for greater reach

- Colour version in perfect coordination with coloured SILGRANIT sinks and bowls

## Colours

Available colours: black/chrome anthracite/chrome rock grey/chrome white/chrome

SILGRANIT Look dual finish white/chrome

- 360° swivel spout for greater reach

- Ø 35 mm tap hole required
- With ceramic disk cartridge
- Flexible 600 mm connector pipes and  $\frac{1}{2}$ " nut for particularly easy and secure installation
- Patented jet regulator for markedly reduced scaling
- Stabilisation plate to increase the stability of the tap when fitted in stainless steel sinks