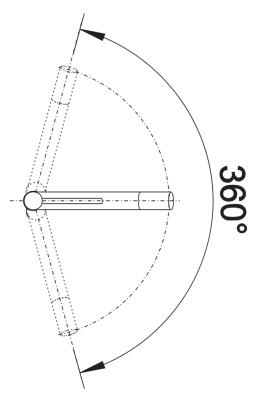

## Details

Swivel range

## Benefits

- Slim tap in aesthetic design
- Particularly adapted for compact sinks
- The front part of the spout can be turned, making it easier to fill bottles
- 360° swivel spout for greater reach

- Colour version in perfect coordination with coloured SILGRANIT sinks and bowls