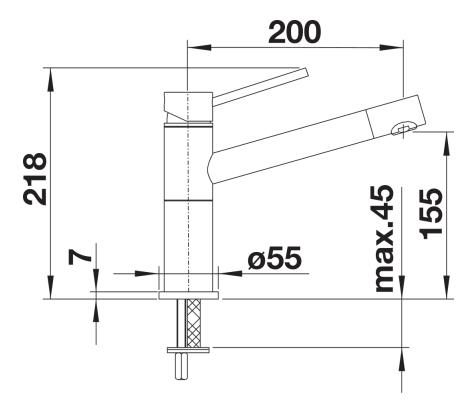

5

**Benefits** 



- Slim tap in aesthetic design
- Particularly adapted for compact sinks
- The front part of the spout can be turned, making it easier to fill bottles
- 360° swivel spout for greater reach
- Colour version in perfect coordination with coloured SILGRANIT sinks and bowls

## Colours



Available colours: black/chrome anthracite/chrome rock grey/chrome white/chrome

SILGRANIT Look dual finish rock grey/chrome

- 360° swivel spout for greater reach
- Ø 35 mm tap hole required
- With ceramic disk cartridge
- Flexible 600 mm connector pipes and ½" nut for particularly easy and secure installation
- Patented jet regulator for markedly reduced scaling
- Stabilisation plate to increase the stability of the tap when fitted in stainless steel sinks

## **Details**



Swivel range



Side view