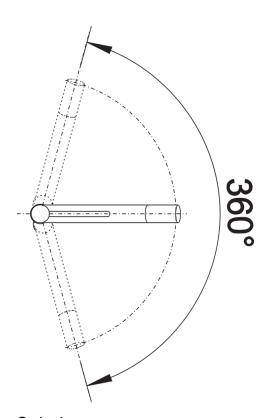

## **Details**

Swivel range

Side view

## Product information sheet ALTA Compact

Item no. 521505

**Benefits** 

- Slim tap in aesthetic design
- Particularly adapted for compact sinks
- The front part of the spout can be turned, making it easier to fill bottles
- 360° swivel spout for greater reach
- Colour version in perfect coordination with coloured SILGRANIT sinks and bowls