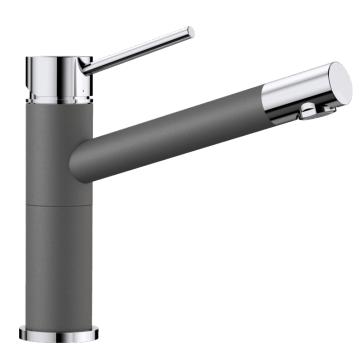

## Colours

Available colours: black/chrome anthracite/chrome rock grey/chrome white/chrome

SILGRANIT Look dual finish rock grey/chrome

- 360° swivel spout for greater reach
- Ø 35 mm tap hole required
- With ceramic disk cartridge
- Flexible 600 mm connector pipes and ½" nut for particularly easy and secure installation
- Patented jet regulator for markedly reduced scaling
- Stabilisation plate to increase the stability of the tap when fitted in stainless steel sinks