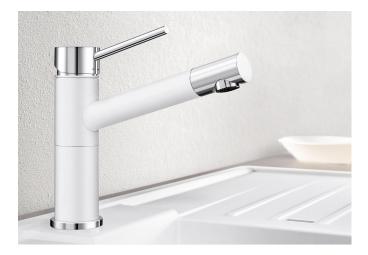

## Product information sheet ALTA Compact

Item no. 521505

**Benefits** 

- Slim tap in aesthetic design
- Particularly adapted for compact sinks
- The front part of the spout can be turned, making it easier to fill bottles
- 360° swivel spout for greater reach
- Colour version in perfect coordination with coloured SILGRANIT sinks and bowls

## Colours

Available colours: black/chrome anthracite/chrome rock grey/chrome white/chrome

SILGRANIT Look dual finish rock grey/chrome

- 360° swivel spout for greater reach
- Ø 35 mm tap hole required
- With ceramic disk cartridge
- Flexible 600 mm connector pipes and ½" nut for particularly easy and secure installation
- Patented jet regulator for markedly reduced scaling
- Stabilisation plate to increase the stability of the tap when fitted in stainless steel sinks