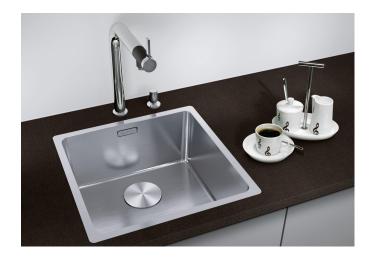

## Product information sheet ANDANO 340-IF

Item no. 526892

**Benefits** 

- Balanced composition of optical and functional elements
- The harmonious interplay between the radii and surface design creates a modern appeal
- High quality features consisting of a covered Coverflow and InFino drain system – gracefully integrated and easy-care
- Large bowl capacity and fully utilisable base
- Elegant IF flat-rim for flushmount and for installation from above
- Optional premium accessories are available