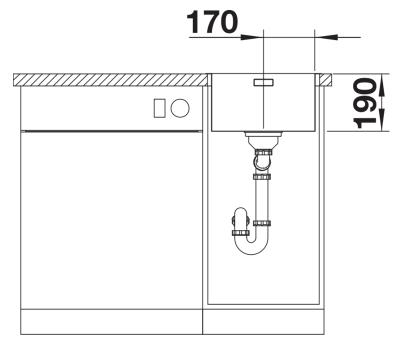

## Product information sheet ANDANO 340-IF

Item no. 526892

**Benefits** 



- Balanced composition of optical and functional elements
- The harmonious interplay between the radii and surface design creates a modern appeal
- High quality features consisting of a covered Coverflow and InFino drain system – gracefully integrated and easy-care
- Large bowl capacity and fully utilisable base
- Elegant IF flat-rim for flushmount and for installation from above
- Optional premium accessories are available

## Scope of supply

- waste kit
- 3 1/2" InFino basket strainer
- fixing kit

## Details



Top view



Cut-out



Front view



Side view