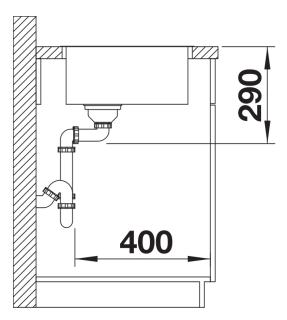

## Product information sheet ANDANO 340-IF

Item no. 526892

**Benefits** 



- Balanced composition of optical and functional elements
- The harmonious interplay between the radii and surface design creates a modern appeal
- High quality features consisting of a covered Coverflow and InFino drain system – gracefully integrated and easy-care
- Large bowl capacity and fully utilisable base
- Elegant IF flat-rim for flushmount and for installation from above
- Optional premium accessories are available

## Scope of supply

- waste kit
- 3 1/2" InFino basket strainer
- fixing kit

## Details



Top view



Cut-out



Front view



Side view