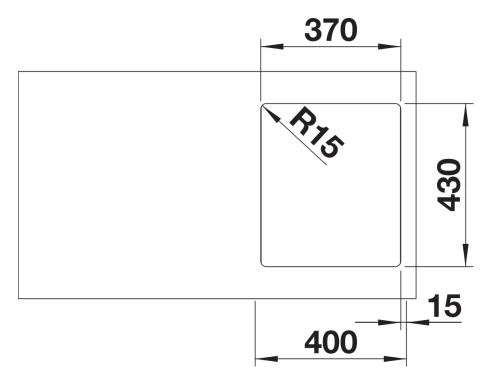

## Product information sheet ANDANO 340-IF

Item no. 526892

**Benefits** 



- Balanced composition of optical and functional elements
- The harmonious interplay between the radii and surface design creates a modern appeal
- High quality features consisting of a covered Coverflow and InFino drain system – gracefully integrated and easy-care
- Large bowl capacity and fully utilisable base
- Elegant IF flat-rim for flushmount and for installation from above
- Optional premium accessories are available

## Scope of supply

- waste kit
- 3 1/2" InFino basket strainer
- fixing kit

## Details



Top view



Cut-out



Front view



Side view