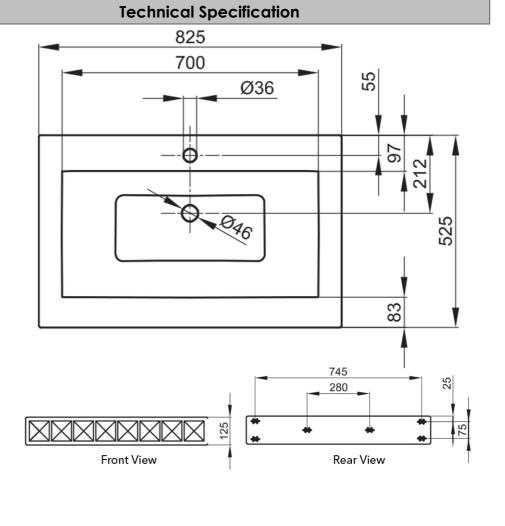

# Loft 825 Wall Hung 1 Row Basin

1 Tap Hole

# **Product Details**

SKU: A230-000SWV1AHLW1

Brand: Bette
Range: Loft
Warranty: 30 Years
Product Width: 825 mm
Product Depth: 525 mm
WELS: N/A

## **Additional Notes**

\* Made from long-lasting titanium steel

Note: All dimensions are in millimetres and are subject to normal manufacturing variations. Always use the physical product measurements for cut-outs and rough-ins as the technical details shown may differ from the actual product. Use acetic cured silicone sealant. Do not use epoxy type adhesives. Clean with damp cloth. Do not use abrasive cleaners, liquids or pastes.