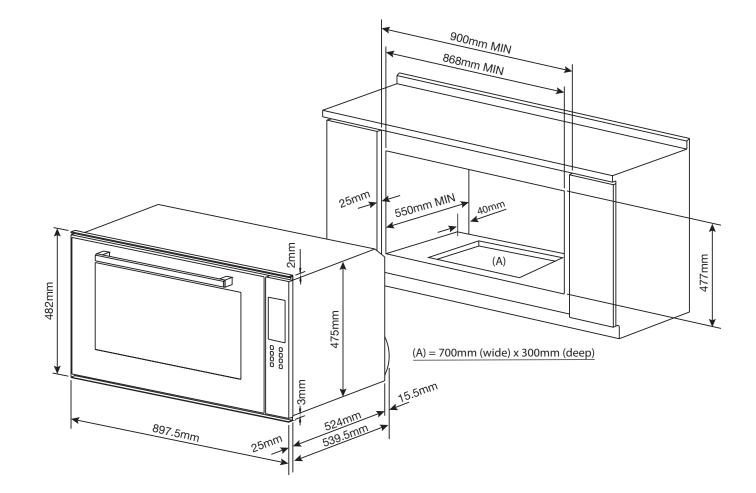

#### **Product Dimensions**

482mm (H) x 898mm (W) x 564.5mm (D) \*Includes 25mm front frame

#### **Important Installation Information**

**NOTE:** Optimum ventilation will ensure cabinets and oven components to remain cooler and prevent possible overheating of the oven.

Please note the recommended rear space (40mm) gap and **(A)**, check out in the supporting shelf of the oven, in order to improve ventilation around the oven. Minimum check out dimension recommendation is 700mm wide x 300mm deep.