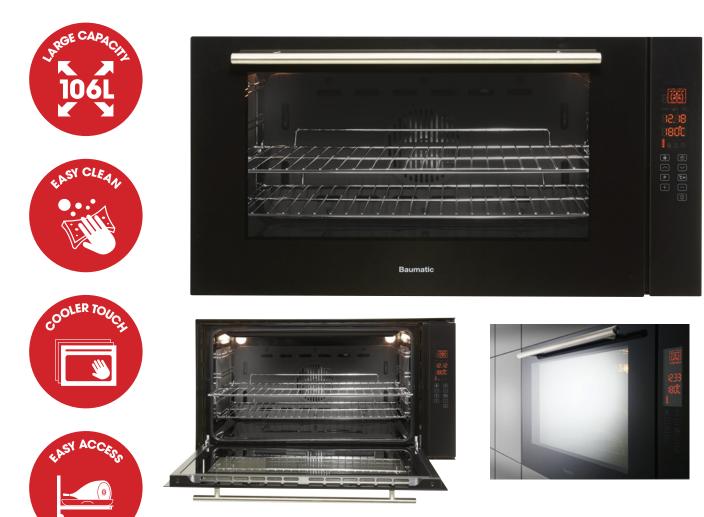

#### **Features**

106L gross capacity 10 Function: fan forced, 3D cooking, top element, fan grill, conventional, full grill, half grill, conventional with fan, bottom element with fan (pizza), defrost Touch controls Full touch programmable clock Memory and fast heat up function Catalytic self cleaning liners Telescopic runner Twin lighting Triple glazed glass door Safety lock system One piece easy clean oven cavity Smooth flush mount inner glass door Easy removable side racks

### **Standard Accessories**

2 chrome oven shelves1 universal baking pan1 grill insert