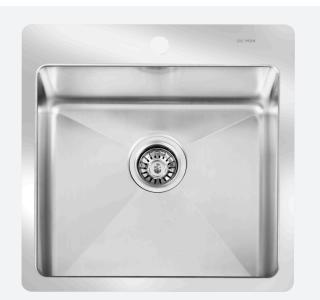

## **MODEL KENT**

SINGLE BOWL INSET SINK

**PRODUCT INFORMATION** 

- Capicity: 37.5 Litres
- Bowl Depth: 228mm
- Thickness: 1mm
- Cut-Out Size: 480 x 480
- Min.Cabinet Size: 500 mm
- Finished: Polished

# MODEL KENT

SINGLE BOWL SINK

NB: drawings are not to scale — they are to be used for detailed installation instructions, please refer to user guide.

EAN

KENT Single bowl sink