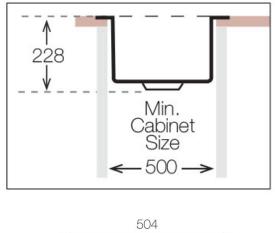

## **MODEL KENT**

SINGLE BOWL INSET SINK

**PRODUCT INFORMATION** 

- Capicity: 37.5 Litres
- Bowl Depth: 228mm
- Thickness: 1mm
- Cut-Out Size: 480 x 480
- Min.Cabinet Size: 500 mm
- Finished: Polished

# MODEL KENT

SINGLE BOWL SINK

NB: drawings are not to scale — they are to be used for detailed installation instructions, please refer to user guide.

EAN

KENT Single bowl sink