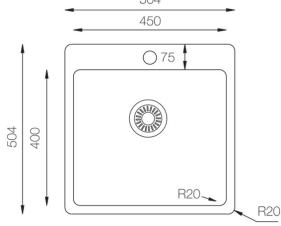

## **MODEL KENT**

SINGLE BOWL INSET SINK

**PRODUCT INFORMATION** 

- Capicity: 37.5 Litres
- Bowl Depth: 228mm
- Thickness: 1mm
- Cut-Out Size: 480 x 480
- Min.Cabinet Size: 500 mm
- Finished: Polished

# MODEL KENT

SINGLE BOWL SINK

NB: drawings are not to scale — they are to be used for detailed installation instructions, please refer to user guide.

EAN

KENT Single bowl sink