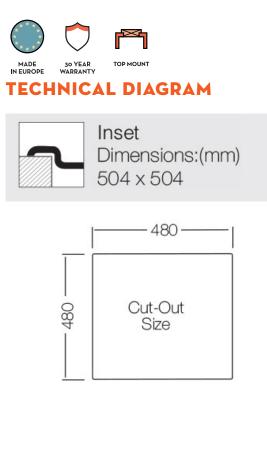

## **MODEL KENT**

SINGLE BOWL INSET SINK

**PRODUCT INFORMATION** 

- Capicity: 37.5 Litres
- Bowl Depth: 228mm
- Thickness: 1mm
- Cut-Out Size: 480 x 480
- Min.Cabinet Size: 500 mm
- Finished: Polished

# MODEL KENT

SINGLE BOWL SINK

NB: drawings are not to scale — they are to be used for detailed installation instructions, please refer to user guide.

EAN

KENT Single bowl sink