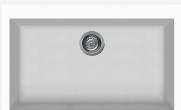

# GRANITEK SINGLE-BOWL SINK BLACK OR WHITE INSET

### **PRODUCT INFORMATION**

• Sink Kit: Space saving siphon, waste and pre-mounted hooks

Available accessories: AGB01302 - Drain Rack

AGS6791W

EAN AGS791B: 9347777001504

EAN AGS791W: 9347777001511 AR311018

### EAN AGS791W: 9347777001511