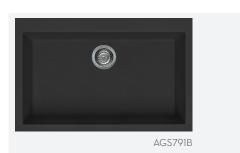

# GRANITEK SINGLE-BOWL SINK BLACK OR WHITE INSET

### **PRODUCT INFORMATION**

• Sink Kit: Space saving siphon, waste and pre-mounted hooks

Available accessories: AGB01302 - Drain Rack

AGS6791W

EAN AGS791B: 9347777001504

EAN AGS791W: 9347777001511 AR311018

### EAN AGS791B: 9347777001504