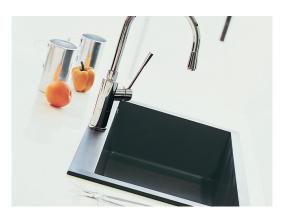

# GRANITEK SINGLE-BOWL SINK BLACK OR WHITE INSET

### OUR REVOLUTIONARY TECHNOLOGY

Our manufacturing process uses a moulding technology system, meaning Artusi Granitek sinks consist of a substantial and even distribution of its components including within the sink mass. This technology is internationally patented.

Granitek is the name given to our process of bonding granite and acrylic resin. This process results in the highest-quality finish, as it gives greater protection against high temperatures, cracks and chips, and is more resistant to heavy impacts.

CERAMISATION is a method of colouring the granite particles by penetrating the whole mass, through a firing process of heating the material to over 700°C. This ensures the colour can penetrate deeply, reaching particles' core. The result is a significant improvement to resistance against discolouration.