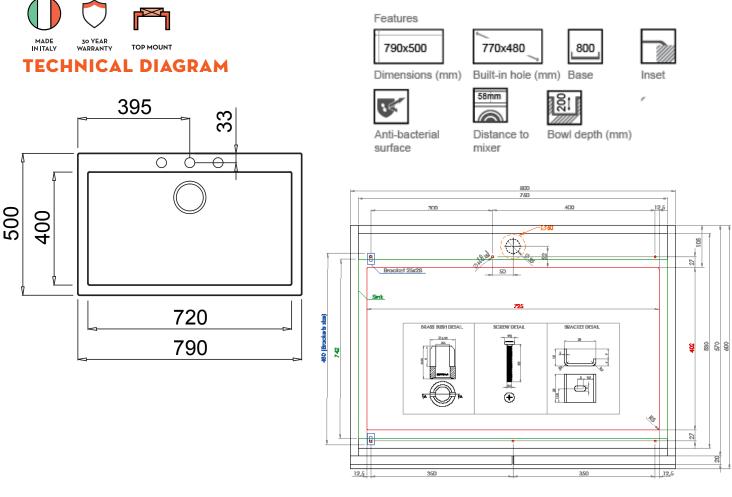

## MODEL AGS791

THE ART OF LIVING

Technical data sheet Quadra 130 Under Mount

AGS791 single-bowl sink | INSET BLACK or WHITE GRANITEK

NB: drawings are not to scale — they are to be used for detailed installation instructions, please refer to user guide.