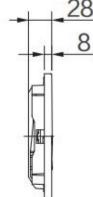

# Grace Round Flush Plate - Mechanical

White

# **Product Image**



### **Product Details**

Code: F5020Wh
Brand: Argent
Range: Grace Round
Warranty: 15 Years\*
WELS: N/A

# **Additional Features**

# **Technical Specification**

# **Required Product**

Compatible Argent In Wall Cistern

#### **Recommended Products**

Argent 80mm or Low Level Cistern

#### **Additional Notes**

• Range of colours available





\*Please visit argentaust.com.au/warranty to view the full warranty

Note: All dimensions are in millimetres and are subject to normal manufacturing variations. Always use the physical product measurements for cut-outs and rough-ins as the technical details shown may differ from the actual product. Use acetic cured silicone sealant. Do not use epoxy type adhesives. Clean with damp cloth. Do not use abrasive cleaners, liquids or pastes.