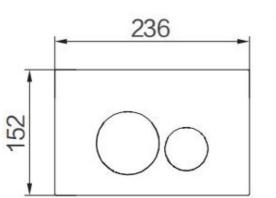

# Grace Round Flush Plate - Mechanical

White

# **Product Image**



### **Product Details**

Code: F5020Wh
Brand: Argent
Range: Grace Round
Warranty: 15 Years\*
WELS: N/A

# **Additional Features**

# **Technical Specification**

# **Required Product**

Compatible Argent In Wall Cistern

#### **Recommended Products**

Argent 80mm or Low Level Cistern

#### **Additional Notes**

• Range of colours available





\*Please visit argentaust.com.au/warranty to view the full warranty

Note: All dimensions are in millimetres and are subject to normal manufacturing variations. Always use the physical product measurements for cut-outs and rough-ins as the technical details shown may differ from the actual product. Use acetic cured silicone sealant. Do not use epoxy type adhesives. Clean with damp cloth. Do not use abrasive cleaners, liquids or pastes.