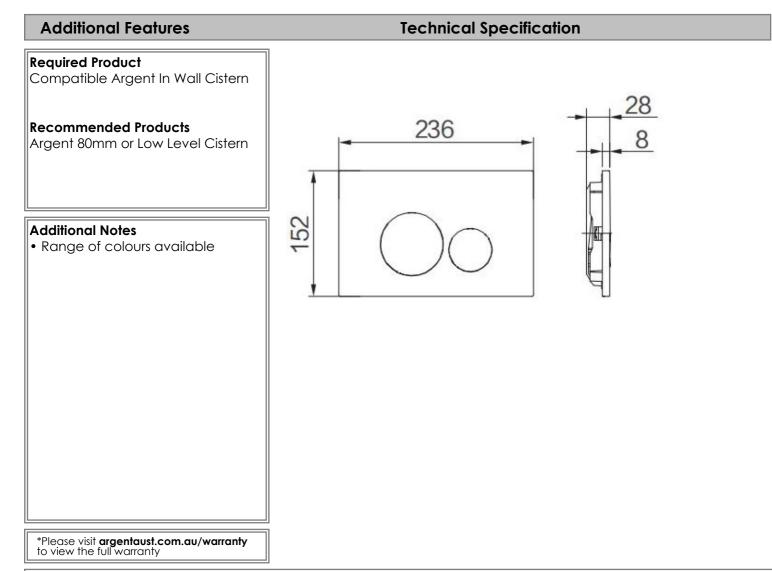

## Product Details

**Code:** Brand: Range: Warranty: WELS: F5020MB Argent Grace Round 15 Years\* N/A

Note: All dimensions are in millimetres and are subject to normal manufacturing variations. Always use the physical product measurements for cut-outs and rough-ins as the technical details shown may differ from the actual product. Use acetic cured silicone sealant. Do not use epoxy type adhesives. Clean with damp cloth. Do not use abrasive cleaners, liquids or pastes.