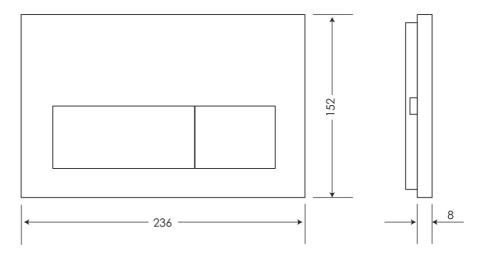

## **Technical Specification**

Note: All dimensions are in millimetres and are subject to normal manufacturing variations. Always use the physical product measurements for cut-outs and rough-ins as the technical details shown may differ from the actual product. Use acetic cured silicone sealant. Do not use epoxy type adhesives. Clean with damp cloth. Do not use abrasive cleaners, liquids or pastes.