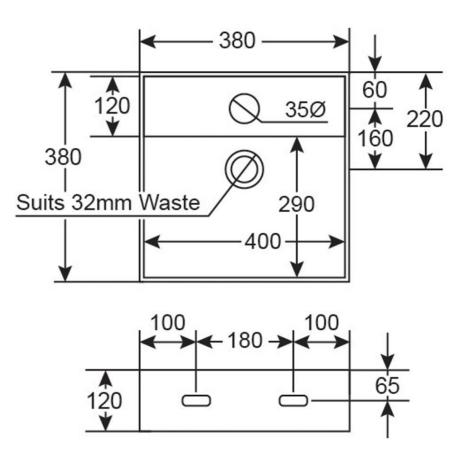

## **Technical Specification**

\*Please visit **argentaust.com.au/warranty** to view the full warranty

Note: All dimensions are in millimetres and are subject to normal manufacturing variations. Always use the physical product measurements for cut-outs and rough-ins as the technical details shown may differ from the actual product. Use acetic cured silicone sealant. Do not use epoxy type adhesives. Clean with damp cloth. Do not use abrasive cleaners, liquids or pastes.