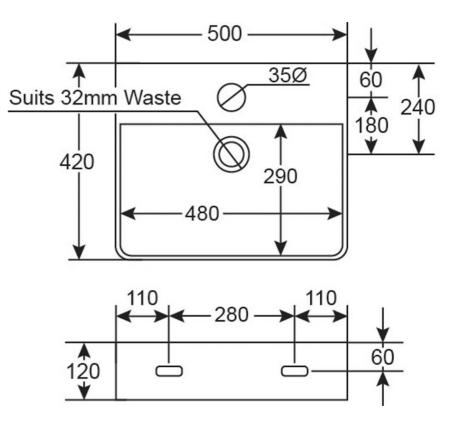

## **Technical Specification**

\*Please visit **argentaust.com.au/warranty** to view the full warranty

BETTE

Note: All dimensions are in millimetres and are subject to normal manufacturing variations. Always use the physical product measurements for cut-outs and rough-ins as the technical details shown may differ from the actual product. Use acetic cured silicone sealant. Do not use epoxy type adhesives. Clean with damp cloth. Do not use abrasive cleaners, liquids or pastes.