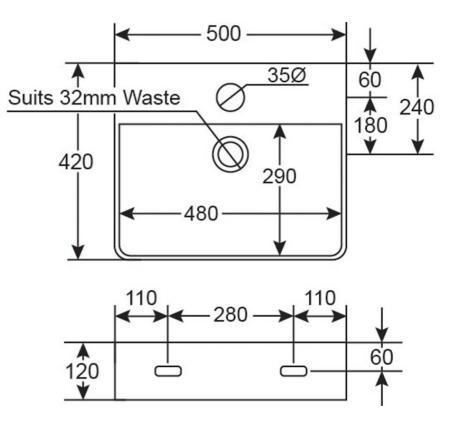

## **Technical Specification**

\*Please visit **argentaust.com.au/warranty** to view the full warranty

Note: All dimensions are in millimetres and are subject to normal manufacturing variations. Always use the physical product measurements for cut-outs and rough-ins as the technical details shown may differ from the actual product. Use acetic cured silicone sealant. Do not use epoxy type adhesives. Clean with damp cloth. Do not use abrasive cleaners, liquids or pastes.