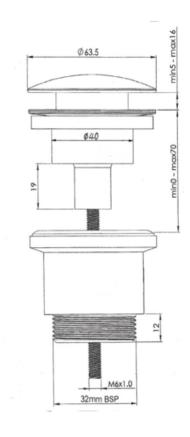

## **Technical Specification**

Note: All dimensions are in millimetres and are subject to normal manufacturing variations. Always use the physical product measurements for cut-outs and rough-ins as the technical details shown may differ from the actual product. Use acetic cured silicone sealant. Do not use epoxy type adhesives. Clean with damp cloth. Do not use abrasive cleaners, liquids or pastes.