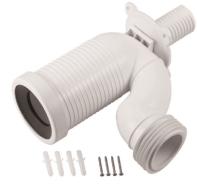

## Vario Bend Large Set Out

B8080 Argent Vario 5 Years N/A N/A N/A

## **Additional Features Technical Specification** 14 **Required Product** 7 **Recommended Products** suits BTW Toilets 15 Additional Notes \* adjustable by 100mm suits large set out 135 62 Ø90 140 150