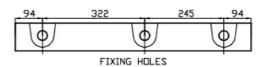

# **Technical Specification**

#### Installation Instructions

\* Dimensioally Compliant Basin and trap cover

\*Please visit argentaust.com.au/warranty to view the full warranty

Note: All dimensions are in millimetres and are subject to normal manufacturing variations. Always use the physical product measurements for cut-outs and rough-ins as the technical details shown may differ from the actual product. Use acetic cured silicone sealant. Do not use epoxy type adhesives. Clean with damp cloth. Do not use abrasive cleaners, liquids or pastes.