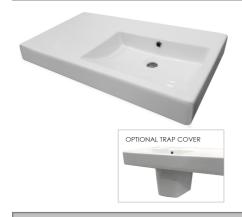

# Evo 750 Asymmetric Basin

Right Hand Bowl | No Tap Hole

## **Product Image**

# **Additional Notes**

 AS1428.1 Dimensionally Compliant.