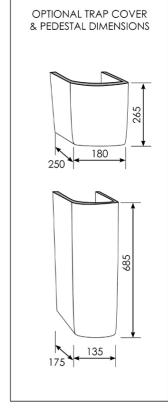

## **Required Product**

#### **Recommended Products**

K316 Series Pop Up Waste options