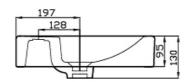

# **Technical Specification**

#### Installation Instructions

\* Dimensioally Compliant Basin and trap cover

\*Please visit argentaust.com.au/warranty to view the full warranty

Note: All dimensions are in millimetres and are subject to normal manufacturing variations. Always use the physical product measurements for cut-outs and rough-ins as the technical details shown may differ from the actual product. Use acetic cured silicone sealant. Do not use epoxy type adhesives. Clean with damp cloth. Do not use abrasive cleaners, liquids or pastes.