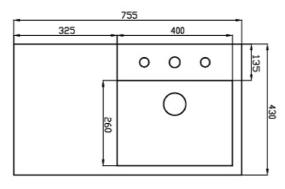

# **Technical Specification**

#### Installation Instructions

\* Dimensioally Compliant Basin and trap cover

\*Please visit argentaust.com.au/warranty to view the full warranty

Note: All dimensions are in millimetres and are subject to normal manufacturing variations. Always use the physical product measurements for cut-outs and rough-ins as the technical details shown may differ from the actual product. Use acetic cured silicone sealant. Do not use epoxy type adhesives. Clean with damp cloth. Do not use abrasive cleaners, liquids or pastes.