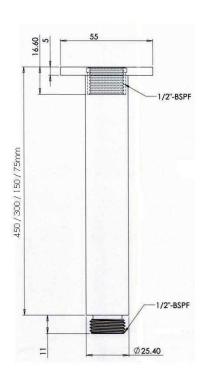

## **Technical Specification**

With Round Backing Plate

With Square Backing Plate

#### Argent Ceiling Arms

| 231075  | 75mm (with Round flange)   |
|---------|----------------------------|
| 2\$1075 | 75mm (with Square flange)  |
| 231150  | 150mm (with Round flange)  |
| 2\$1150 | 150mm (with Square flange) |
| 231300  | 300mm (with Round flange)  |
| 2\$1300 | 300mm (with Square flange) |
| 231450  | 450mm (with Round flange)  |
| 2\$1450 | 450mm (with Square flange) |